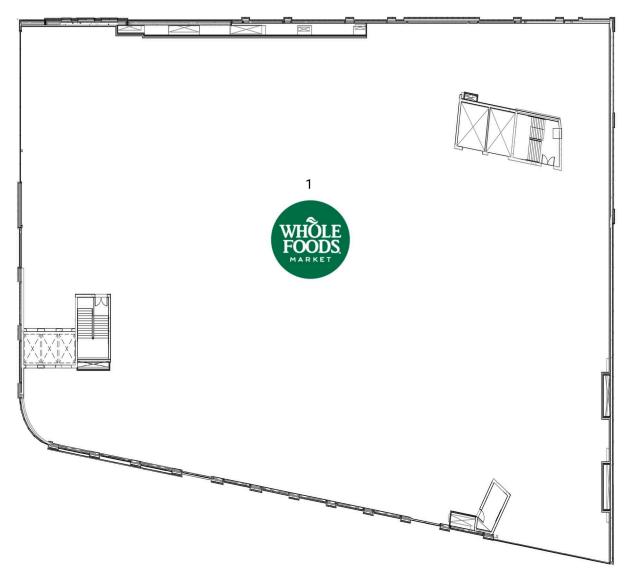

### **Centre Highlights**

Located at the intersection of Broadway Ave & Bayview Ave in the City of Toronto, this grocery anchored centre offers a total of 70,318 sq. ft of prime retail space, featuring retailers such as Whole Foods, Shoppers Drug Mart, TD, and Cyclebar. **FEATURES** 

# Centre Address: 1860 Bayview Avenue

City/Province: Toronto, ON

Property Size: 70,318 sq. ft.

Latitude/Longitude: 43.71434 N, -79.37816 W