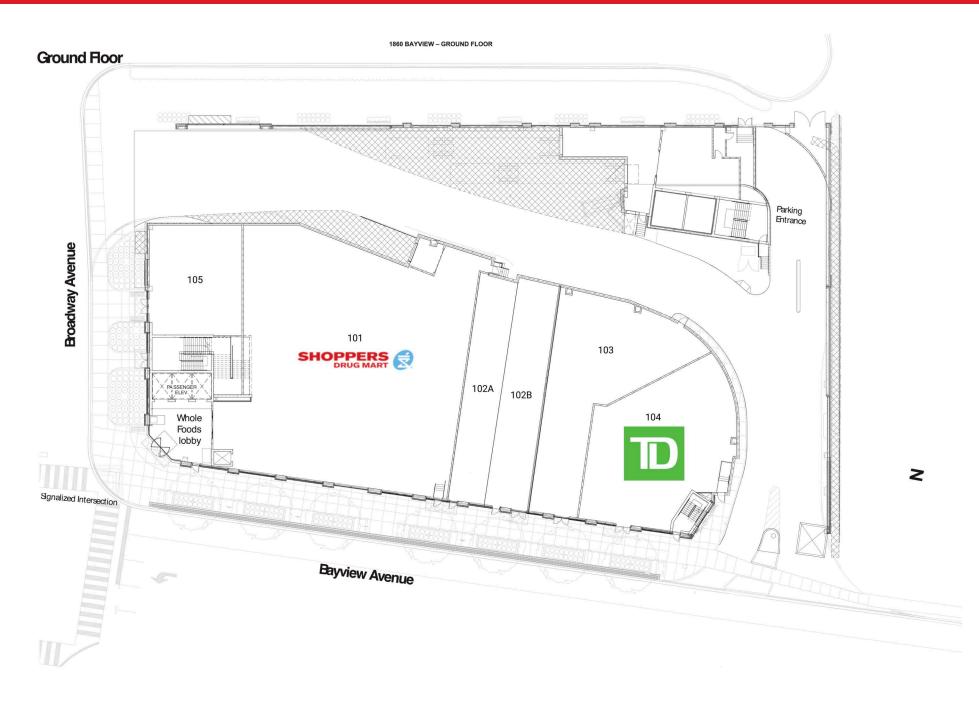

### **Centre Highlights**

Located at the intersection of Broadway Ave & Bayview Ave in the City of Toronto, this grocery anchored centre offers a total of 70,318 sq. ft of prime retail space, featuring retailers such as Whole Foods, Shoppers Drug Mart, TD, and Cyclebar. **FEATURES** 

# Centre Address: 1860 Bayview Avenue

City/Province: Toronto, ON

Property Size: 70,318 sq. ft.

Latitude/Longitude: 43.71434 N, -79.37816 W