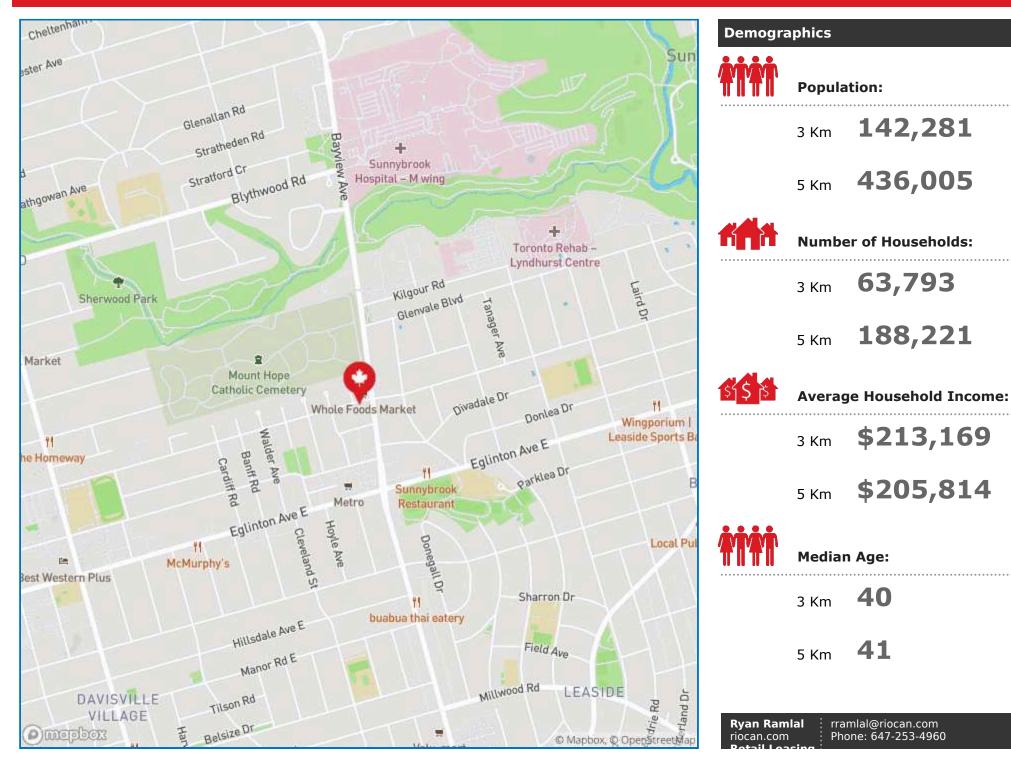

## **Demographics : 3 Km Radius**

142,281

### **Population:**

Average Household Income: \$213,169

Number of **Households:** 63,793