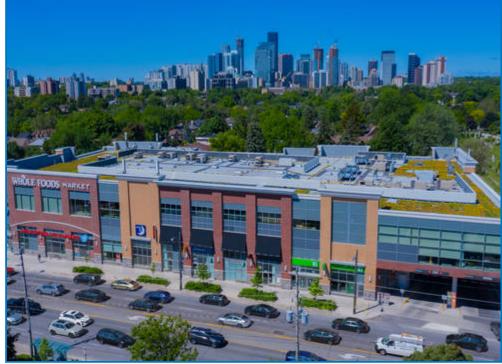

### **Centre Highlights**

Located at the intersection of Broadway Ave & Bayview Ave in the City of Toronto, this grocery anchored centre offers a total of 70,318 sq. ft of prime retail space, featuring retailers such as Whole Foods, Shoppers Drug Mart, TD, and Cyclebar. **FEATURES** 

# Centre Address: 1860 Bayview Avenue

City/Province: Toronto, ON

Property Size: 70,318 sq. ft.

Latitude/Longitude: 43.71434 N, -79.37816 W