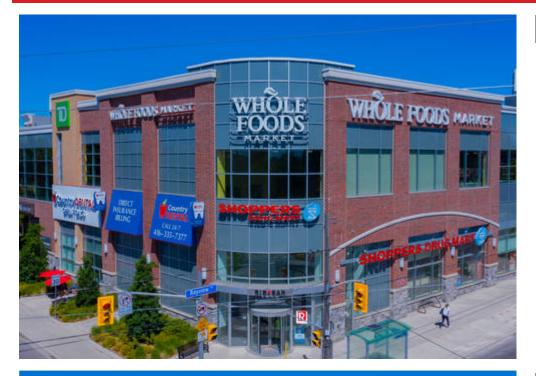

### **Centre Highlights**

Located at the intersection of Broadway Ave & Bayview Ave in the City of Toronto, this grocery anchored centre offers a total of 70,318 sq. ft of prime retail space, featuring retailers such as Whole Foods, Shoppers Drug Mart, TD, and Cyclebar. **FEATURES** 

# Centre Address: 1860 Bayview Avenue

City/Province: Toronto, ON

Property Size: 70,318 sq. ft.

Latitude/Longitude: 43.71434 N, -79.37816 W