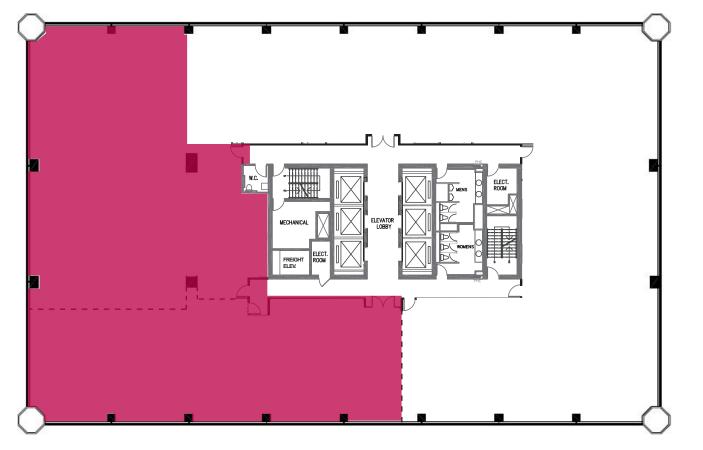

# Floor Plans//2 Sheppard Avenue East

**Single-Tenant Conceptual Plan** 

3<sup>rd</sup> Floor - approx. 8,400 sq. ft.

+ Available Immediately

+ Divisible from 2,671 sq. ft.

**David Chiarello\*** Associate Vice President 416 495 6220 david.chiarello@cbre.com