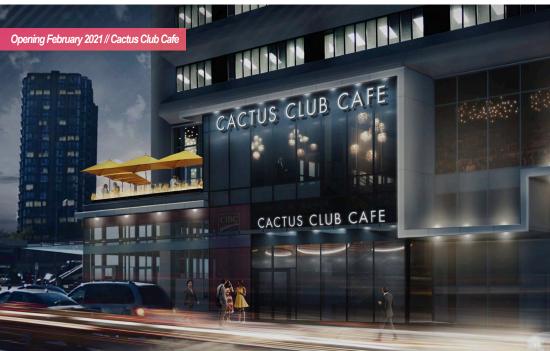

#### 05 Cactus Club Restaurant - Coming Spring 2021

The 2nd floor of the building has been leased to the Cactus Club with a terrace overlooking the Yonge/Sheppard intersection.