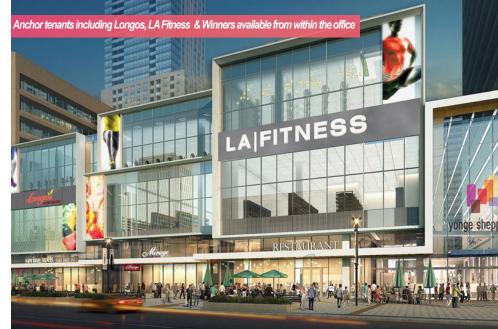

#### 300,000 sq. ft. Retail Mall 07

The Yonge Sheppard Centre now boasts a new, exciting retail mall anchored by Longo's, LA Fitness and Winners, After an extensive renovation of the mall interior, shoppers will have an elegant entrance to the bright new common areas illuminated with skylights and dramatic interiors, including soft seating and a variety of on-site trendy restaurants.