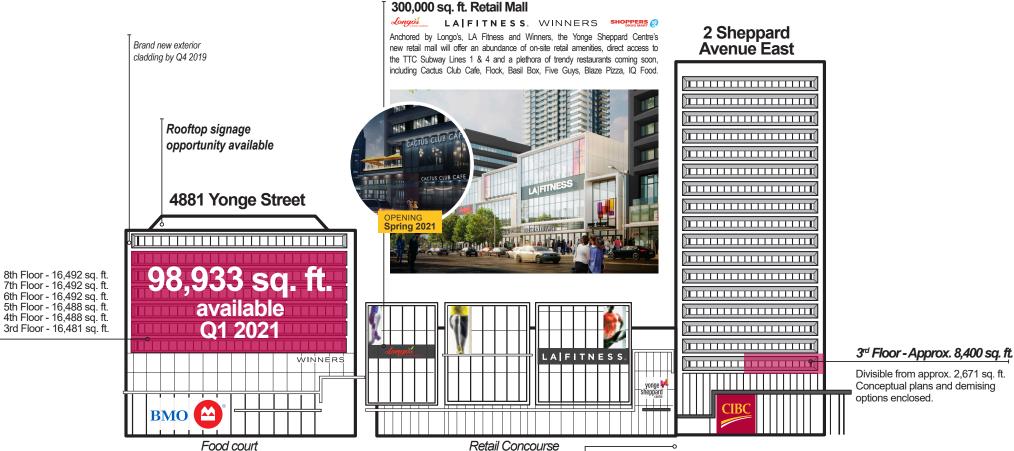

#### 300,000 sq. ft. Retail Mall 07

The Yonge Sheppard Centre now boasts a new, exciting retail mall anchored by Longo's, LA Fitness and Winners, After an extensive renovation of the mall interior, shoppers will have an elegant entrance to the bright new common areas illuminated with skylights and dramatic interiors, including soft seating and a variety of on-site trendy restaurants.

Just a few of the on-site trendy restaurants & shops include:

| + Longos <sup>1</sup>             | + Furama              | + Tim Horton  |
|-----------------------------------|-----------------------|---------------|
| + Winners <sup>1</sup>            | + Freshii             | + Villa Madin |
| + LA Fitness <sup>1</sup>         | + Freshly Squeezed    | + What a Ba   |
| + Shoppers Drug Mart <sup>1</sup> | + Jimmy the Greek     | + Wikki Hut   |
| + Flock                           | + Kin Kin Bakery      | + GNC         |
| + Basil Box                       | + Mo's Golden Pretzel | + OLG         |
| + Five Guys                       | + Popeye's            | + Vivah       |
| + IQ Foods                        | + Potatopia           | + Fido        |
| + Sweet Jesus                     | + Potbelly Sandwiches | + Du Monde    |
| + Blaze Pizza                     | + Purdv's             |               |

- + Butter Chick
- <sup>1</sup>Anchor retailers

+ A&W

- ns na

- agel
- Optical
- + Second Cup
- + Thai Express

07

LAIFTNES

01

A CELET FRIEN 