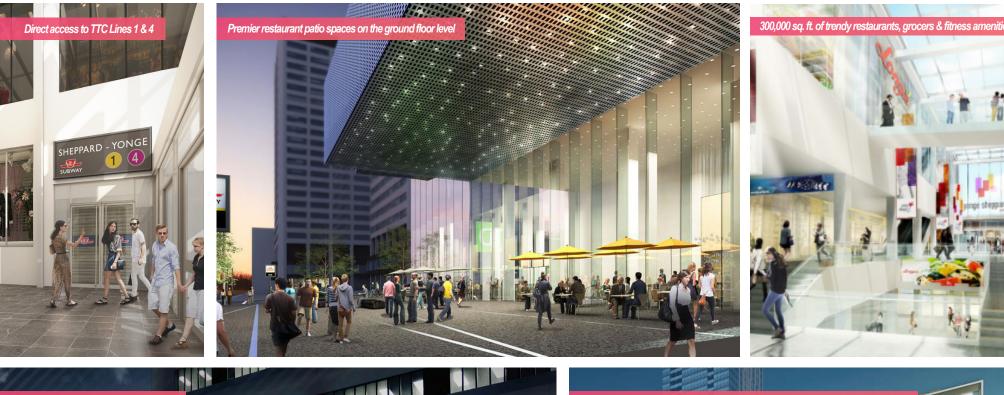

#### 02 Direct indoor access to 2 Subway lines

Easy and direct access to both the Yonge & Sheppard subways from the lobby of the building as well as the 3-level underground parkade with 1,947 stalls.