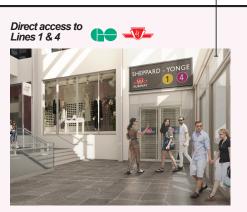

#### 02 Direct indoor access to 2 Subway lines

Easy and direct access to both the Yonge & Sheppard subways from the lobby of the building as well as the 3-level underground parkade with 1,947 stalls.