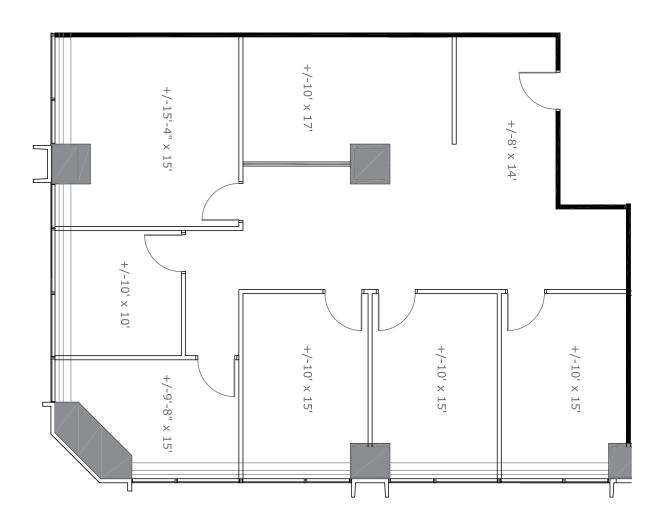

# SUITE 603: 7,806 SQ. FT.

Half floor, built out suite. Polished concrete floors throughout. Highlighted areas have exposed loft ceilings.