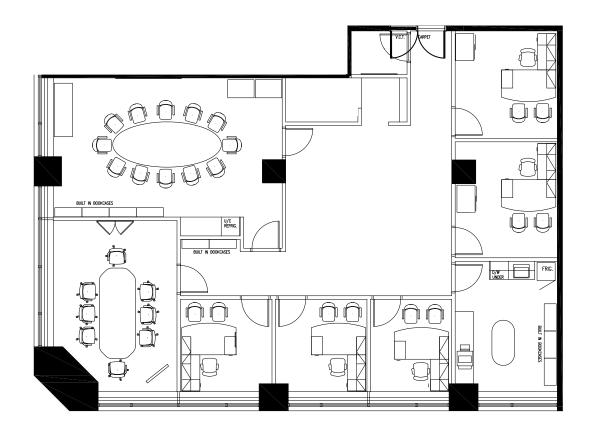

## SUITE 1902: 2,737 SQ. FT.

Built out with 4 offices, boardroom, kitchen, and reception area