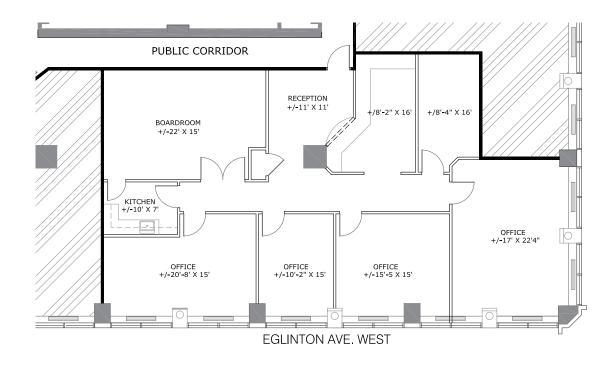

## SUITE 1902: 2,737 SQ. FT.

Built out with 4 offices, boardroom, kitchen, and reception area