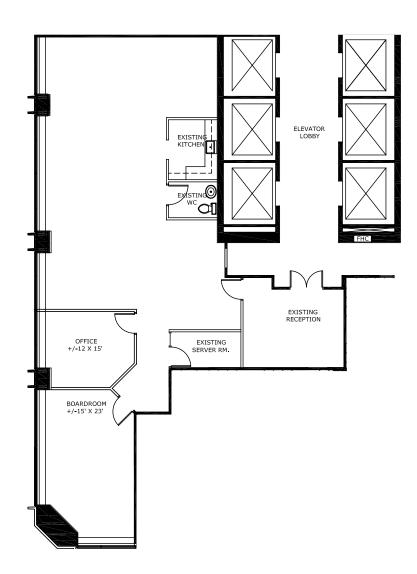

# **Yonge** eglinton centre

VIRTUAL TOURS FOR SELECT FLOOR PLANS NOW AVAILABLE





#### 2300 YONGE STREET







# SUITE 902: 1,931 SQ. FT.

Built out

**AVAILABLE FEBRUARY 1, 2021** 







# SUITE 1709: 1,267 SQ. FT.

Built out with 4 private offices, kitchen, open office, and reception area

**AVAILABLE IMMEDIATELY** 



CBRE



# SUITE 1900: 11,165 SQ. FT.

Divisible to  $\pm$  5,000 sq. ft. Built out space with great views: 18 offices, meeting room, kitchen, and IT room. **AVAILABLE IMMEDIATELY** 







# SUITE 1901: 2,788 SQ. FT.

Built out with open space.







# SUITE 2000: 7,039 SQ. FT.

Built out, corner unit. Contiguous with suite 2001 for up to 9,881 sq. ft.







# SUITE 2001: 2,842 SQ. FT.

Built out.

Contiguous with suite 2000 for up to 9,881 sq. ft.









# SUITE 603: 7,806 SQ. FT.

Half floor, built out suite. Polished concrete floors throughout. Highlighted areas have exposed loft ceilings.

### **AVAILABLE FEBRUARY 1, 2021**







# SUITE 1301: 2,774 SQ. FT.

Built out corner suite.







## SUITE 1902: 2,737 SQ. FT.

Built out with 4 offices, boardroom, kitchen, and reception area







## Everything you need and more...

The Yonge Eglinton Centre is midtown Toronto's most recognizable mixed-use complex with two office towers situated above multi-level retail facilities. YEC is the hub of the Yonge and Eglinton intersec