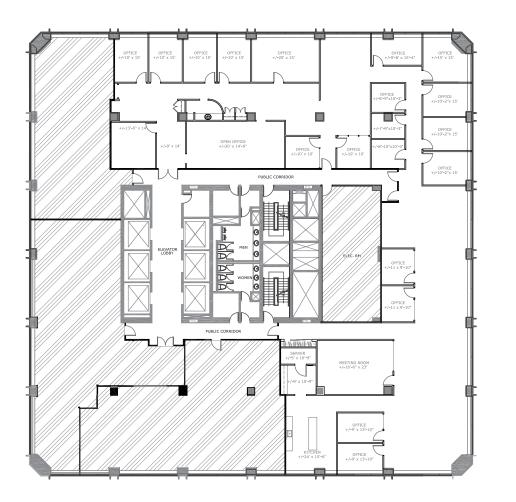

# SUITE 1900: 11,165 SQ. FT.

Divisible to  $\pm$  5,000 sq. ft. Built out space with great views: 18 offices, meeting room, kitchen, and IT room. **AVAILABLE IMMEDIATELY** 