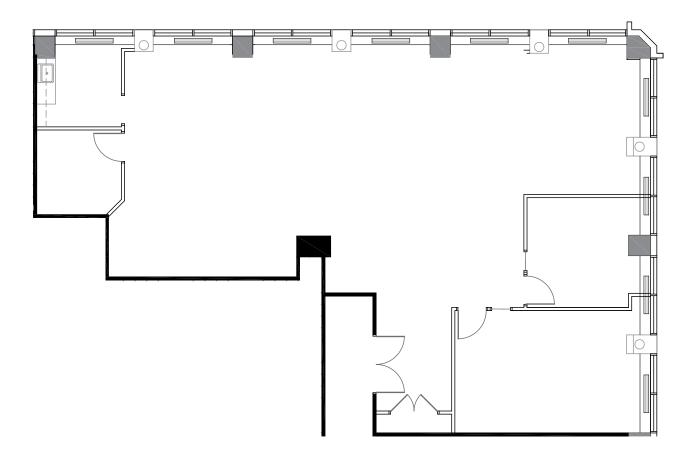

# SUITE 603: 7,806 SQ. FT.

Half floor, built out suite. Polished concrete floors throughout. Highlighted areas have exposed loft ceilings.