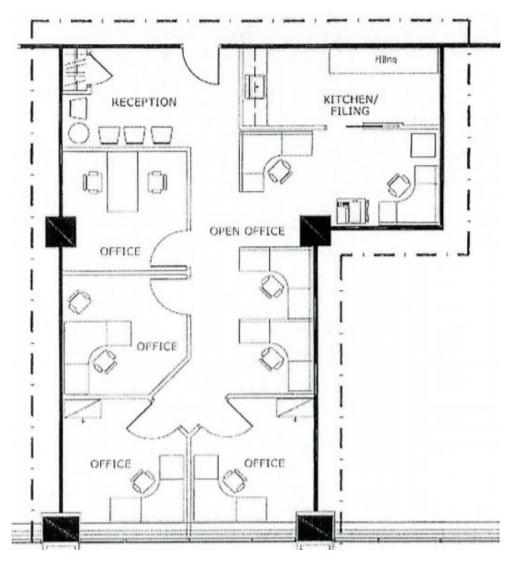

# SUITE 1709: 1,267 SQ. FT.

Built out with 4 private offices, kitchen, open office, and reception area

**AVAILABLE IMMEDIATELY** 

CBRE