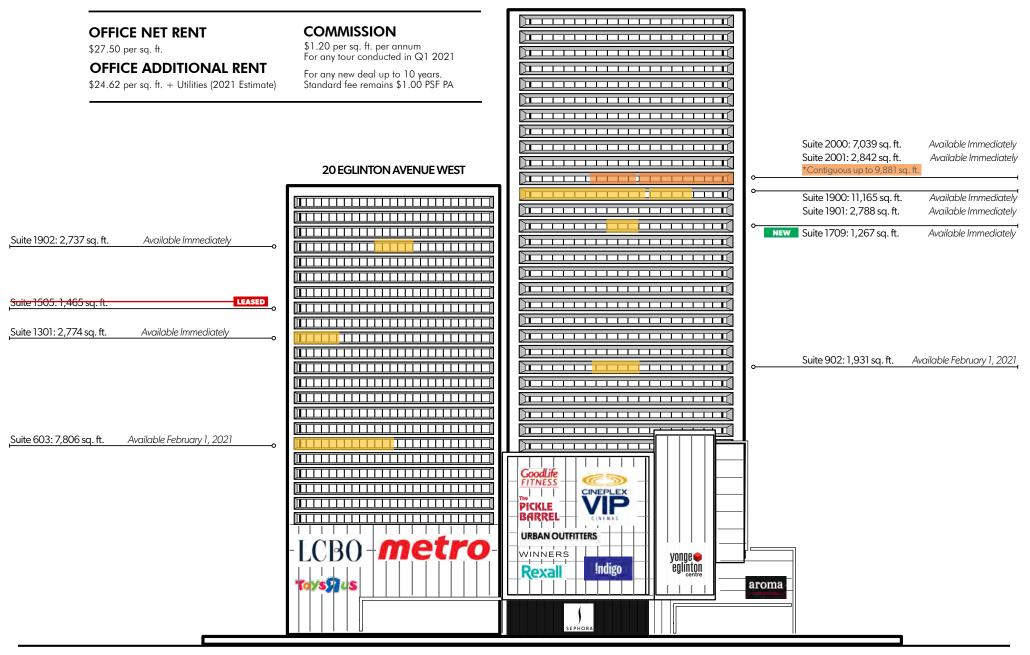

# SUITE 902: 1,931 SQ. FT.

Built out

**AVAILABLE FEBRUARY 1, 2021** 

# SUITE 1709: 1,267 SQ. FT.

Built out with 4 private offices, kitchen, open office, and reception area

**AVAILABLE IMMEDIATELY** 

CBRE

# SUITE 1900: 11,165 SQ. FT.

Divisible to  $\pm$  5,000 sq. ft. Built out space with great views: 18 offices, meeting room, kitchen, and IT room. **AVAILABLE IMMEDIATELY** 

# SUITE 1901: 2,788 SQ. FT.

Built out with open space.

# SUITE 2000: 7,039 SQ. FT.

Built out, corner unit. Contiguous with suite 2001 for up to 9,881 sq. ft.

# SUITE 2001: 2,842 SQ. FT.

Built out.

Contiguous with suite 2000 for up to 9,881 sq. ft.

# SUITE 603: 7,806 SQ. FT.

Half floor, built out suite. Polished concrete floors throughout. Highlighted areas have exposed loft ceilings.

# SUITE 1301: 2,774 SQ. FT.

Built out corner suite.

## SUITE 1902: 2,737 SQ. FT.

Built out with 4 offices, boardroom, kitchen, and reception area