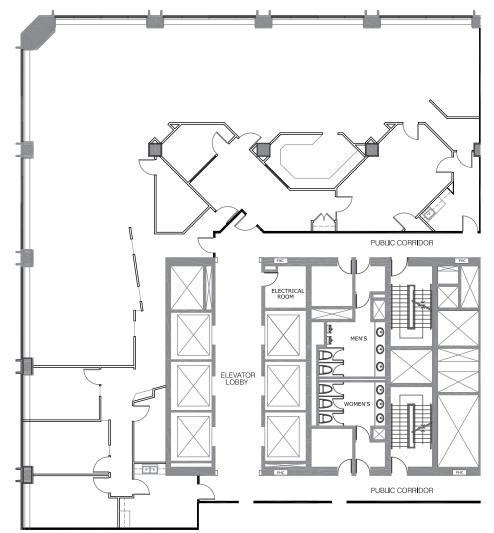

# SUITE 2000: 7,039 SQ. FT.

Built out, corner unit. Contiguous with suite 2001 for up to 9,881 sq. ft.

# SUITE 2001: 2,842 SQ. FT.

Built out.

Contiguous with suite 2000 for up to 9,881 sq. ft.