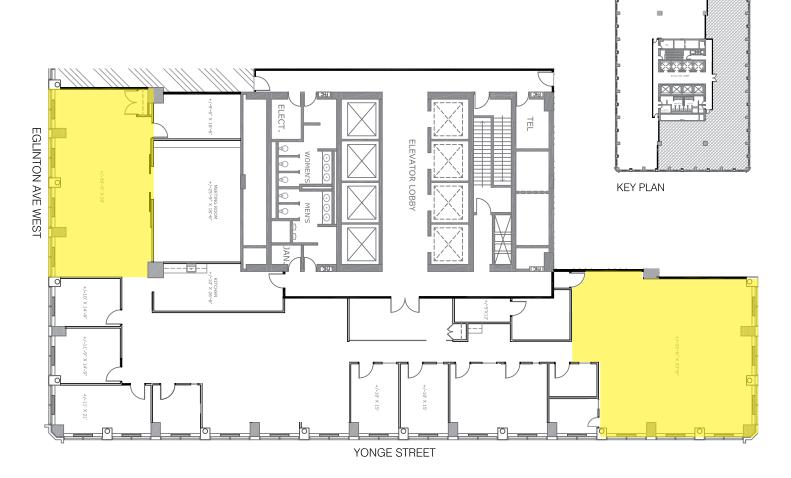

RUARY 1, 2021** 







# SUITE 1709: 1,267 SQ. FT.

Built out with 4 private offices, kitchen, open office, and reception area

**AVAILABLE IMMEDIATELY** 



CBRE



# SUITE 1900: 11,165 SQ. FT.

Divisible to  $\pm$  5,000 sq. ft. Built out space with great views: 18 offices, meeting room, kitchen, and IT room. **AVAILABLE IMMEDIATELY** 







# SUITE 1901: 2,788 SQ. FT.

Built out with open space.







# SUITE 2000: 7,039 SQ. FT.

Built out, corner unit. Contiguous with suite 2001 for up to 9,881 sq. ft.







# SUITE 2001: 2,842 SQ. FT.

Built out.

Contiguous with suite 2000 for up to 9,881 sq. ft.









# SUITE 603: 7,806 SQ. FT.

Half floor, built out suite. Polished concrete floors throughout. Highlighted areas have exposed loft ceilings.

### **AVAILABLE FEBRUARY 1, 2021**







# SUITE 1301: 2,774 SQ. FT.

Built out corner suite.







## SUITE 1902: 2,737 SQ. FT.

Built out with 4 offices, boardroom, kitchen, and reception area







## Everything you need and more...

The Yonge Eglinton Centre is midtown Toronto's most recognizable mixed-use complex with two office towers situated above multi-level retail facilities. YEC is the hub of the Yonge and Eglinton intersection with a variety of restaurants, shops, and entertainment in and around the centre. It features direct access to the TTC's Subway Line 1 (Yonge -University) and the future Eglinton Crosstown LRT offering tenants easy access around the city. Yonge Eglinton Centre continues to grow and thrive within a bustling community.

#### **Retail & Grocery**

- + Indigo
- + Fido
- + LCBO
- + Metro
- +