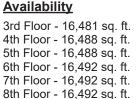

## NEW TO MARKET LARGE BLOCK AVAILABLE UP TO 98,000 SQ. FT.

4881 YONGE STREET | FOR LEASE









WHEN LINK

I Les

WINNERS



ALL DESCRIPTION OF THE PARTY OF T

CONTRACTOR OF

## THE OPPORTUNITY

Available on January 1, 2021, approximately 98,000 sq. ft. of premier office space will be available for lease at 4881 Yonge Street. The building has undergone extensive elevator & lobby renovation to offer tenants modern amenities in a prime area. Located at the intersection of Yonge & Sheppard, the Yonge Sheppard Centre is at the nexus of trendy restaurants, premier office space, services, and a plethora of fitness & banking amenities.





Timing Q1 2021 Net Rent \$23.50 per sq. ft. per annum (Year 1) Parking 1:1,200 at \$185 per month

#### **Additional Rent\***

\$20.77 per sq. ft. per annum (2019 Estimate) \*Exclusive of Hydro & water

#### 300,000 sq. ft. Retail Mall Brand new exterior Longos LA FITNESS, WINNERS SHOPPERS cladding by Q4 2019 2 Sheppard Anchored by Longo's, LA Fitness and Winners, the Yonge Sheppard Centre's Avenue East new retail mall will offer an abundance of on-site retail amenities, direct access to the TTC Subway Lines 1 & 4 and a plethora of trendy restaurants, including Flock, Basil Box, Five Guys, Blaze Pizza & IQ Foods. Rooftop signage opportunity available 4881 Yonge Street 98,933 sq. ft. available WINNERS **BMO** Retail Concourse Food court



### IN THE RIGHT **COMPANY**

Located at the busy