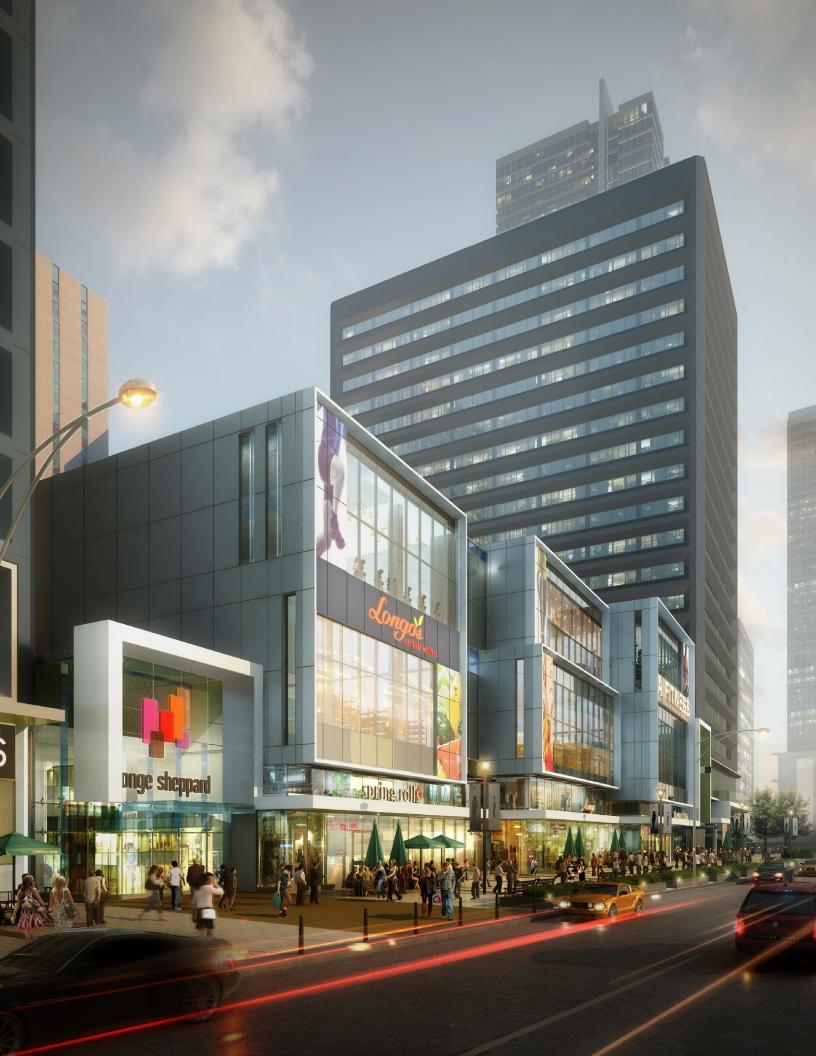

#### 300,000 sq. ft. Retail Mall Brand new exterior Longos LA FITNESS, WINNERS SHOPPERS cladding by Q4 2019 2 Sheppard Anchored by Longo's, LA Fitness and Winners, the Yonge Sheppard Centre's Avenue East new retail mall will offer an abundance of on-site retail amenities, direct access to the TTC Subway Lines 1 & 4 and a plethora of trendy restaurants, including Flock, Basil Box, Five Guys, Blaze Pizza & IQ Foods. Rooftop signage opportunity available 4881 Yonge Street 98,933 sq. ft. available WINNERS **BMO** Retail Concourse Food court