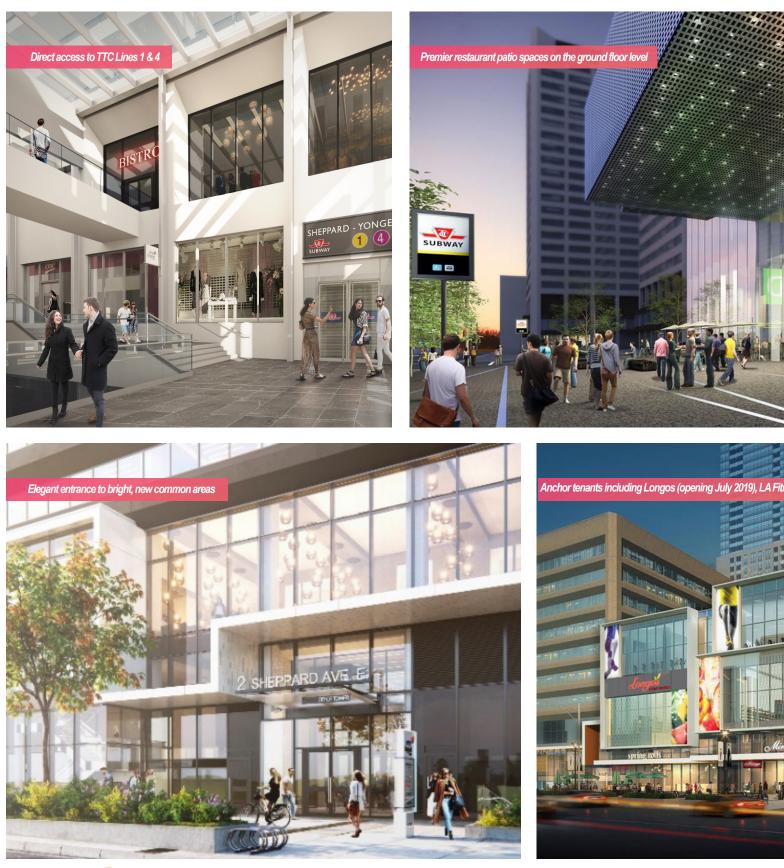

#### 300,000 sq. ft. Retail Mall Brand new exterior Longos LA FITNESS, WINNERS SHOPPERS cladding by Q4 2019 2 Sheppard Anchored by Longo's, LA Fitness and Winners, the Yonge Sheppard Centre's Avenue East new retail mall will offer an abundance of on-site retail amenities, direct access to the TTC Subway Lines 1 & 4 and a plethora of trendy restaurants, including Flock, Basil Box, Five Guys, Blaze Pizza & IQ Foods. Rooftop signage opportunity available 4881 Yonge Street 98,933 sq. ft. available WINNERS **BMO** Retail Concourse Food court