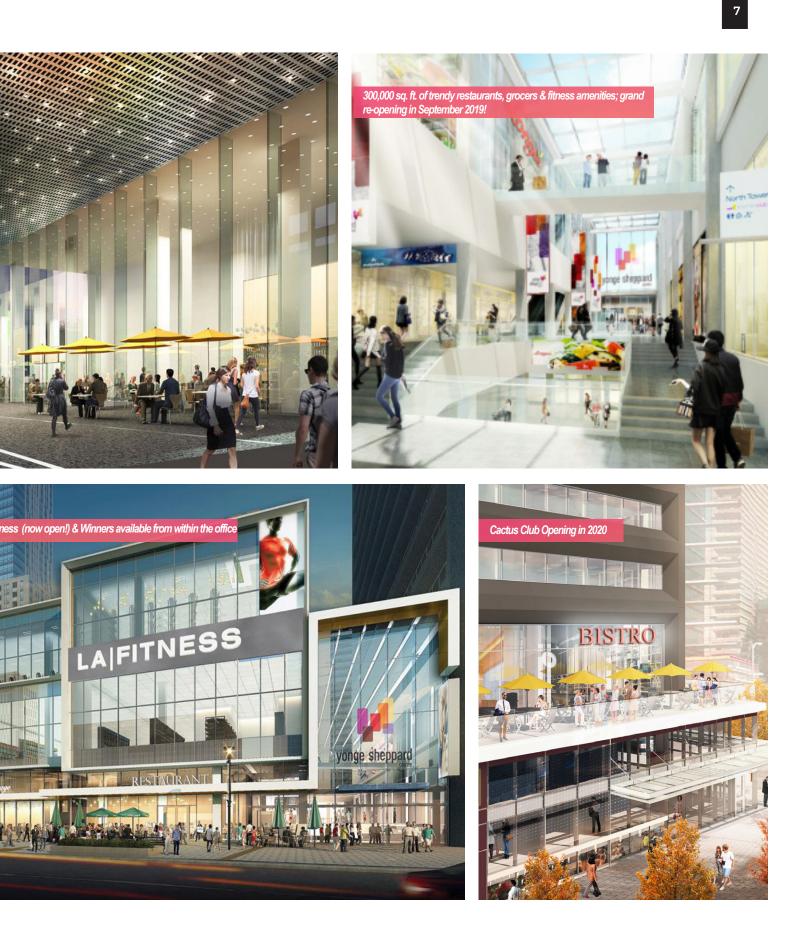

#### 300,000 sq. ft. Retail Mall Brand new exterior Longos LA FITNESS, WINNERS SHOPPERS cladding by Q4 2019 2 Sheppard Anchored by Longo's, LA Fitness and Winners, the Yonge Sheppard Centre's Avenue East new retail mall will offer an abundance of on-site retail amenities, direct access to the TTC Subway Lines 1 & 4 and a plethora of trendy restaurants, including Flock, Basil Box, Five Guys, Blaze Pizza & IQ Foods. Rooftop signage opportunity available 4881 Yonge Street 98,933 sq. ft. available WINNERS **BMO** Retail Concourse Food court