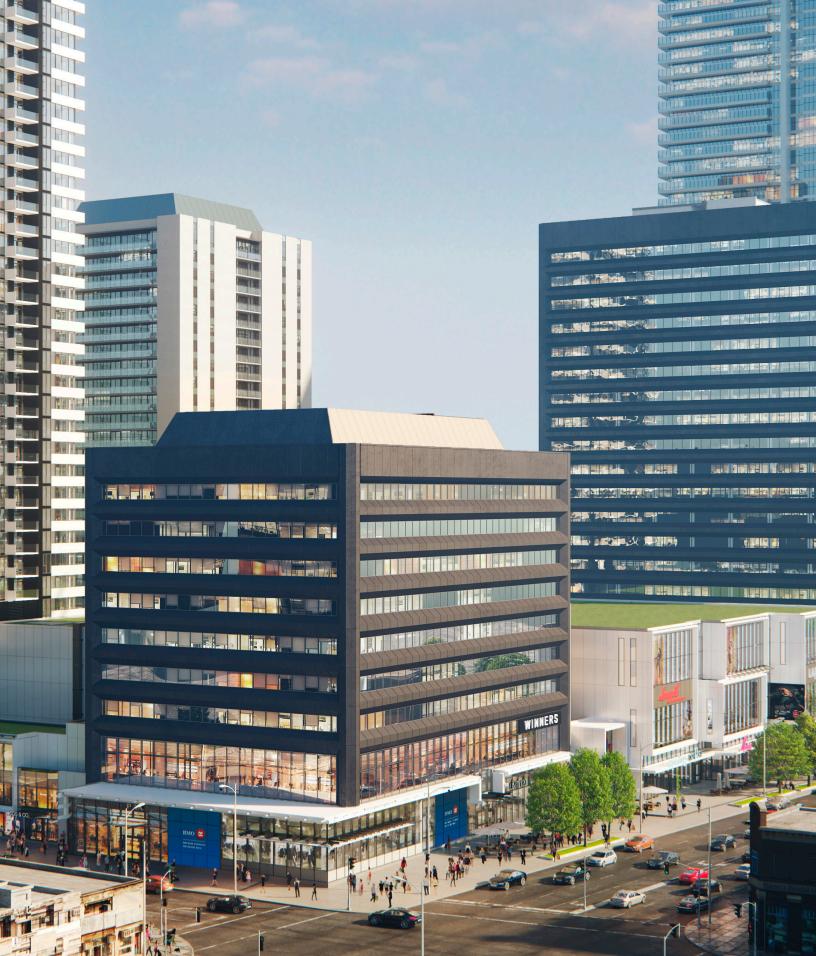

## THE OPPORTUNITY

Available on January 1, 2021, approximately 98,000 sq. ft. of premier office space will be available for lease at 4881 Yonge Street. The building has undergone extensive elevator & lobby renovation to offer tenants modern amenities in a prime area. Located at the intersection of Yonge & Sheppard, the Yonge Sheppard Centre is at the nexus of trendy restaurants, premier office space, services, and a plethora of fitness & banking amenities.

#### 300,000 sq. ft. Retail Mall Brand new exterior Longos LA FITNESS, WINNERS SHOPPERS cladding by Q4 2019 2 Sheppard Anchored by Longo's, LA Fitness and Winners, the Yonge Sheppard Centre's Avenue East new retail mall will offer an abundance of on-site retail amenities, direct access to the TTC Subway Lines 1 & 4 and a plethora of trendy restaurants, including Flock, Basil Box, Five Guys, Blaze Pizza & IQ Foods. Rooftop signage opportunity available 4881 Yonge Street 98,933 sq. ft. available WINNERS **BMO** Retail Concourse Food court