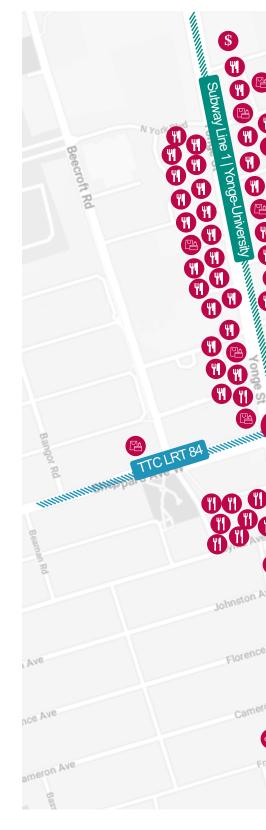

### IN THE RIGHT **COMPANY**

Located at the busy intersection of Yonge St and Sheppard Ave, Yonge Sheppard Centre thrives through the variety of commuters and community members who take part in our daily adventures. With the highway nearby, accessibility through the two subway lines, and a large neighbourhood proudly calling the area home, Yonge Sheppard Centre remains constantly busy with entertainment.

#### **Retail & Grocery**

+ Whole Foods

4

- + Rexall PharmaPlus
- + Chelsea NY
- + PAT Spring Garden Market
- + Rabba Fine Foods
- + 7-Eleven
- + M2M
- + Print2Go
- + UPS Store
- + Dollarama
- + Winners

#### Restaurants

- + Moxie's
- + Barburrito
- + Starbucks
- + Pizza Nova
- + Spicy & Delicious
- + Hero Burgers
- + Kinka Izakaya
- + Whale Juice
- + Presotea
- + Poke Eats
- + Allwyn's
- + Indian Crown

#### Corporate Neighbours

- + Nestle
- + P&G
- + AON
- + Quebecor Media
- + Passport Canada
- + Ivari
- + Invesco

- Banking
- + TD
- + CIBC
- + RBC
- + Freedom 55
- + BMO
- + Money Gram
- + Hollywood Nails & Waxing
  - + Salon Sonya Spa

Fitness & Spa

+ Goodlife Fitness

+ Tava Hair Salon

+ Moksha Yoga

+ Spa One

+ 101 Spa

+ The Maze

+ Salon de Elephant

+ Phase Hair Studio

- + The Frog
- + JOONS
- + Lee Nam Jang
- + Dazzling Cafe
- + Bake Code
- + Nome Izakaya
- + Pizza Pizza
- + YogenFruz
- + Cheers Chicken & **Burgers**
- + McDonald's