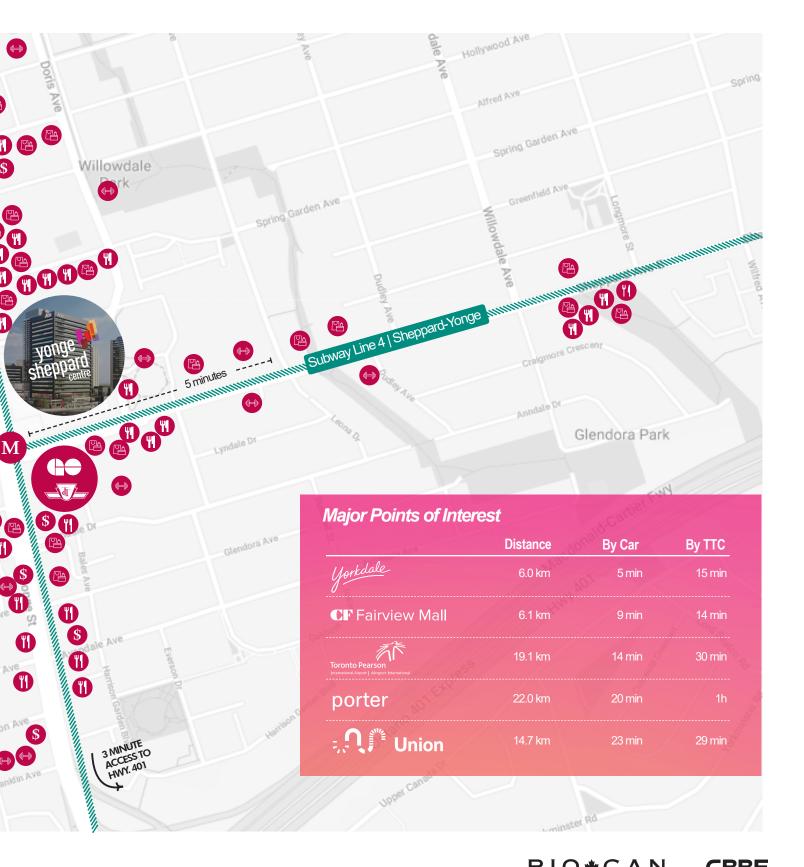

## THE OPPORTUNITY

Available on January 1, 2021, approximately 98,000 sq. ft. of premier office space will be available for lease at 4881 Yonge Street. The building has undergone extensive elevator & lobby renovation to offer tenants modern amenities in a prime area. Located at the intersection of Yonge & Sheppard, the Yonge Sheppard Centre is at the nexus of trendy restaurants, premier office space, services, and a plethora of fitness & banking amenities.

### IN THE RIGHT **COMPANY**

Located at the busy intersection of Yonge St and Sheppard Ave, Yonge Sheppard Centre thrives through the variety of commuters and community members who take part in our daily adventures. With the highway nearby, accessibility through the two subway lines, and a large neighbourhood proudly calling the area home, Yonge Sheppard Centre remains constantly busy with entertainment.