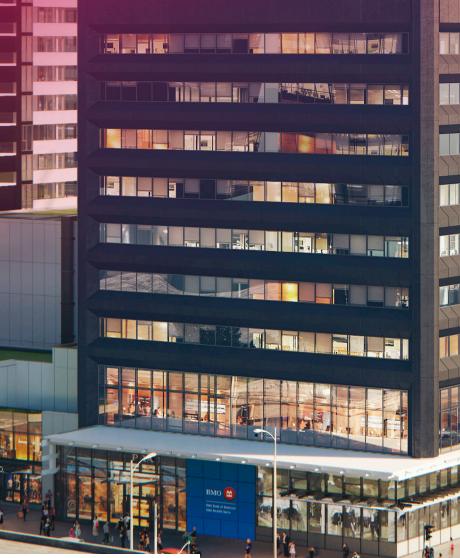

## NEW TO MARKET LARGE BLOCK AVAILABLE UP TO 98,000 SQ. FT.

4881 YONGE STREET | FOR LEASE

WHEN LINK

I Les

WINNERS

ALL DESCRIPTION OF THE PARTY OF T

CONTRACTOR OF

## THE OPPORTUNITY

Available on January 1, 2021, approximately 98,000 sq. ft. of premier office space will be available for lease at 4881 Yonge Street. The building has undergone extensive elevator & lobby renovation to offer tenants modern amenities in a prime area. Located at the intersection of Yonge & Sheppard, the Yonge Sheppard Centre is at the nexus of trendy restaurants, premier office space, services, and a plethora of fitness & banking amenities.