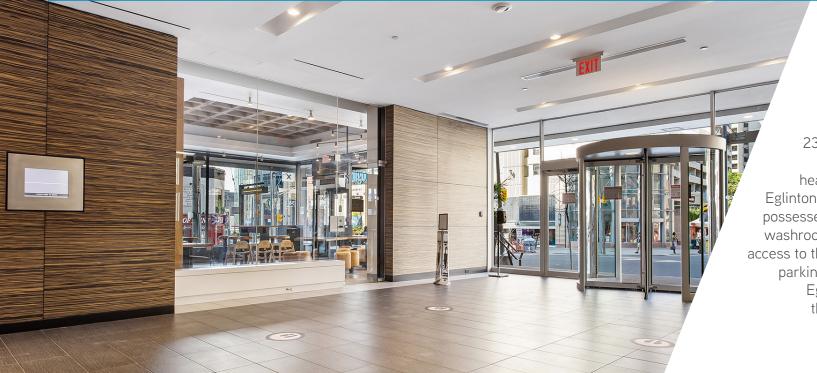

-

2323 Yonge Street is a boutique office building located in the heart of Midtown, steps from the Eglinton Subway Station. The building possesses high-end common area and washroom finishes and offers Tenants access to the rooftop patio. Underground parking and a very short walk to the Eglinton Subway Station makes this location an easy commute.