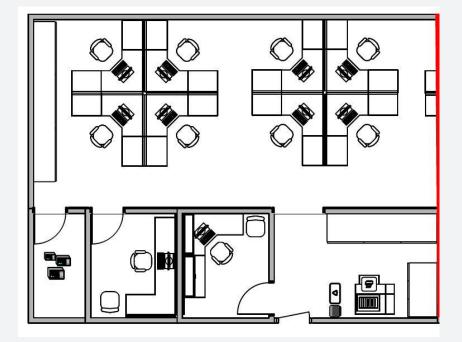

#### AVAILABILITIES

| Suite | Area (SF) | Available   |
|-------|-----------|-------------|
| 302   | 1,691     | Immediately |
| 505   | 1,200     | Immediately |
| 604   | 1,204     | Immediately |