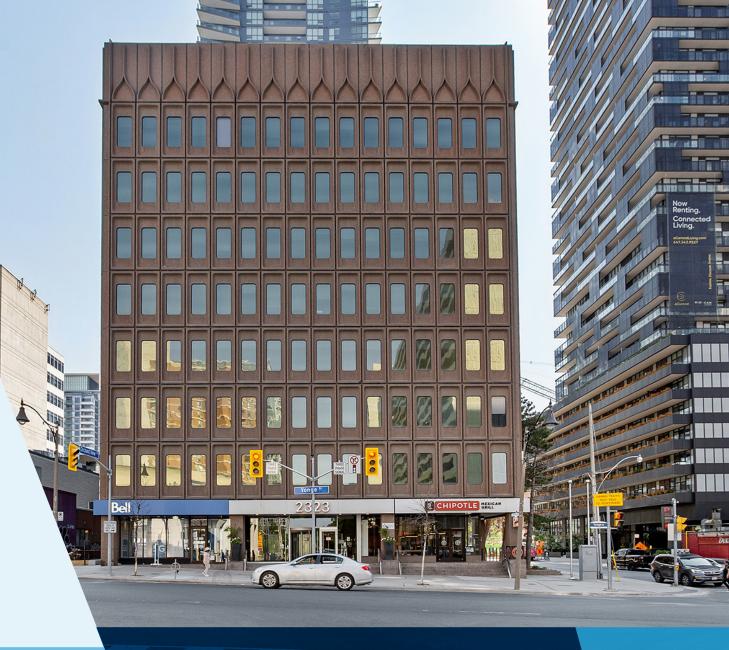

FOR LEASE

2323 Yonge Street

TORONTO | ON

-

2323 Yonge Street is a boutique office building located in the heart of Midtown, steps from the Eglinton Subway Station. The building possesses high-end common area and washroom finishes and offers Tenants access to the rooftop patio. Underground parking and a very short walk to the Eglinton Subway Station makes this location an easy commute.