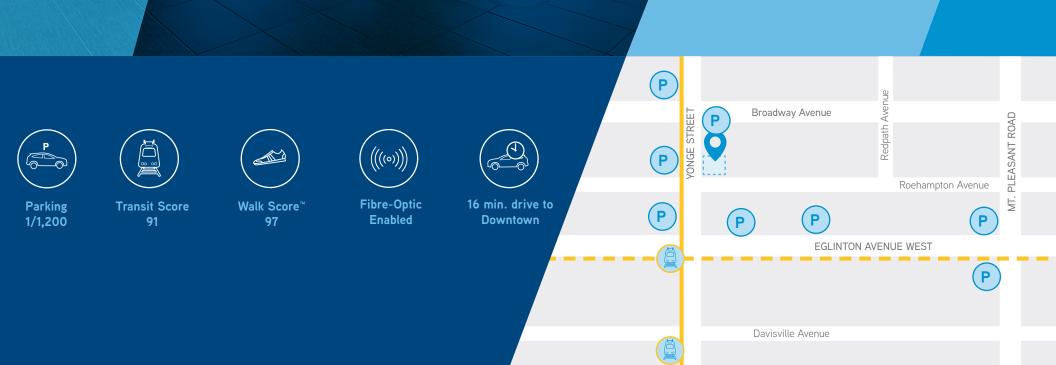

## **BUILDING SPECIFICATIONS**

| Net Rent        | \$23.00/SF                     |  |
|-----------------|--------------------------------|--|
| Additional Rent | \$27.15/SF (2021)              |  |
| Monthly Parking | \$250.00 per month/stall + HST |  |
| Parking Ratio   | 1/1,200 SF                     |  |
|                 |                                |  |