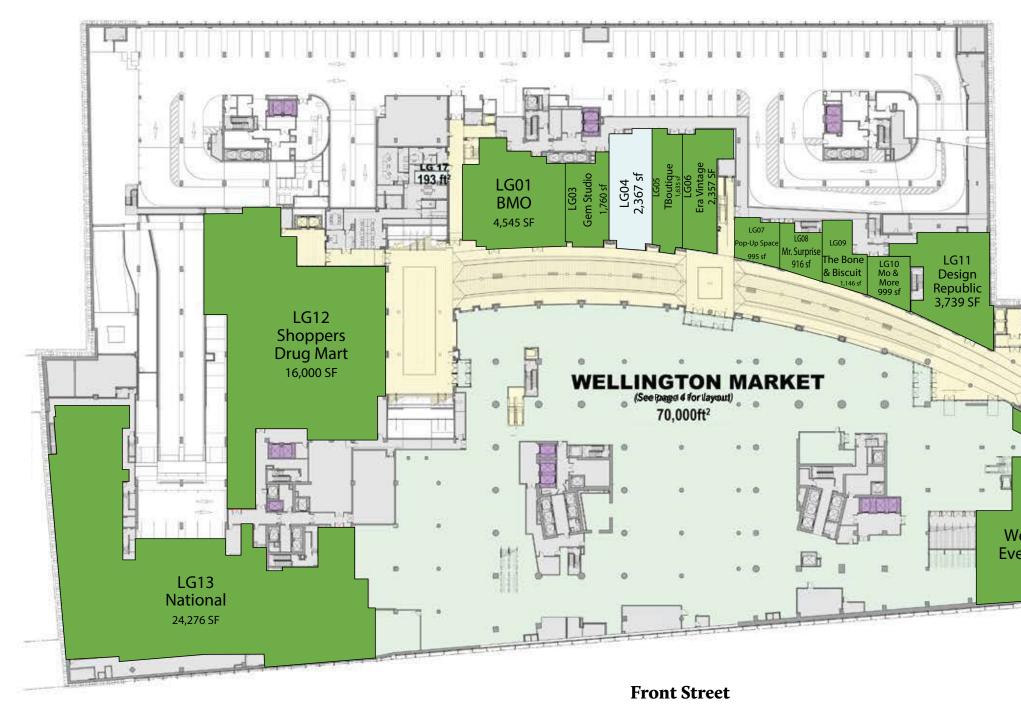

#### LOWER GROUND FLOOR PLAN

Wellington Street

## WELLINGTON MARKET

The Well's 70,000 sq. ft. evolved food market is a unique culinary world brimming with fresh offerings, prepared food, and elevated fast casual options.

The entire market is liquor licensed with a capacity for 3,935 people and operates extended hours into the evenings.

There is "activation space" embedded into the market to allow for evenings, concerts, comedy shows and other activities that will draw people to the market.

The Market will comprise of:

- 70,000 sq. ft.
- 35 fresh food vendors
- 16 prepared food kiosks
- 10 packaged food vendors
- 3 quick service restaurants
- 900 seats