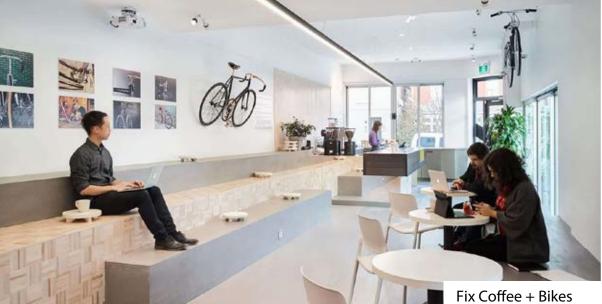

#### **Retail Tenants**

- Accent & Co.: 1,014 SF
- Adidas: 5,759 SF
- Aisle 24: 1,761 SF
- Arcadia Earth 17,501 SF
- Azur Fit: 2,243 SF
- Aera: 11,142 SF
- Bailey Nelson: 1,000 SF •
- BMO: 4,545 SF
- Bailey Nelson: 948 SF •
- Bridgette Bar: 8,959 SF
- Crumbl Cookies: 1,940 SF
- Daycare: 3,841 SF
- De Mello Coffee: 570 SF
- Design Republic: 3,739 SF
- Era Vintage: 2,357 SF
- Etiket: 6,396 SF
- Fix Coffee + Bikes: 1,011 SF
- Frank And Oak: 2,722 SF
- Giotelli: 1,308 SF
- Gotstyle: 3,053SF
- Groovy Shoes: 1,402 SF
- HealthOne: 15,000 SF
- Indigo: 16,034 SF
- L'Avenue: 3,282 SF
- La Plume: 9,589 SF
- Le Crueset: 1,127 SF
- Live Well Dental: 2,600 SF
- Lululemon: 3,235 SF
- LuLu Bar: 5,805 SF
- Lumea: 3,992 SF
- National: 22,581 SF
- Mandy's Salads: 1,756 SF
- Mr. Surprise: 889 SF
- Mo & More: 999 SF
- Noyaa: 6,066 SF
- Petite Nordique: 1,461 SF
- Prince Street Pizza: 1,559 SF
- Quantum Coffee: 3,000 SF
- RBC Royal Bank: 4,642 SF
- RoomISix: 1,221 SF
- Scotiabank: 2,256 SF
- Sephora: 3,465 SF
- Shoppers Drug Mart: 16,000 SF
- Steel n Ink: 1,116 SF
- Structube: 7,903 SF
- Suetables: 947 SF
- Sweat and Tonic: 24,000 SF
- T Boutique.: 1,610 SF
- The Bone & Biscuit: 1,190 SF
- The Dorset: 9,146 SF
- Vie Nail & Beauty Salon: 1,315 SF
- Wellington Event Venue: 5,038 SF