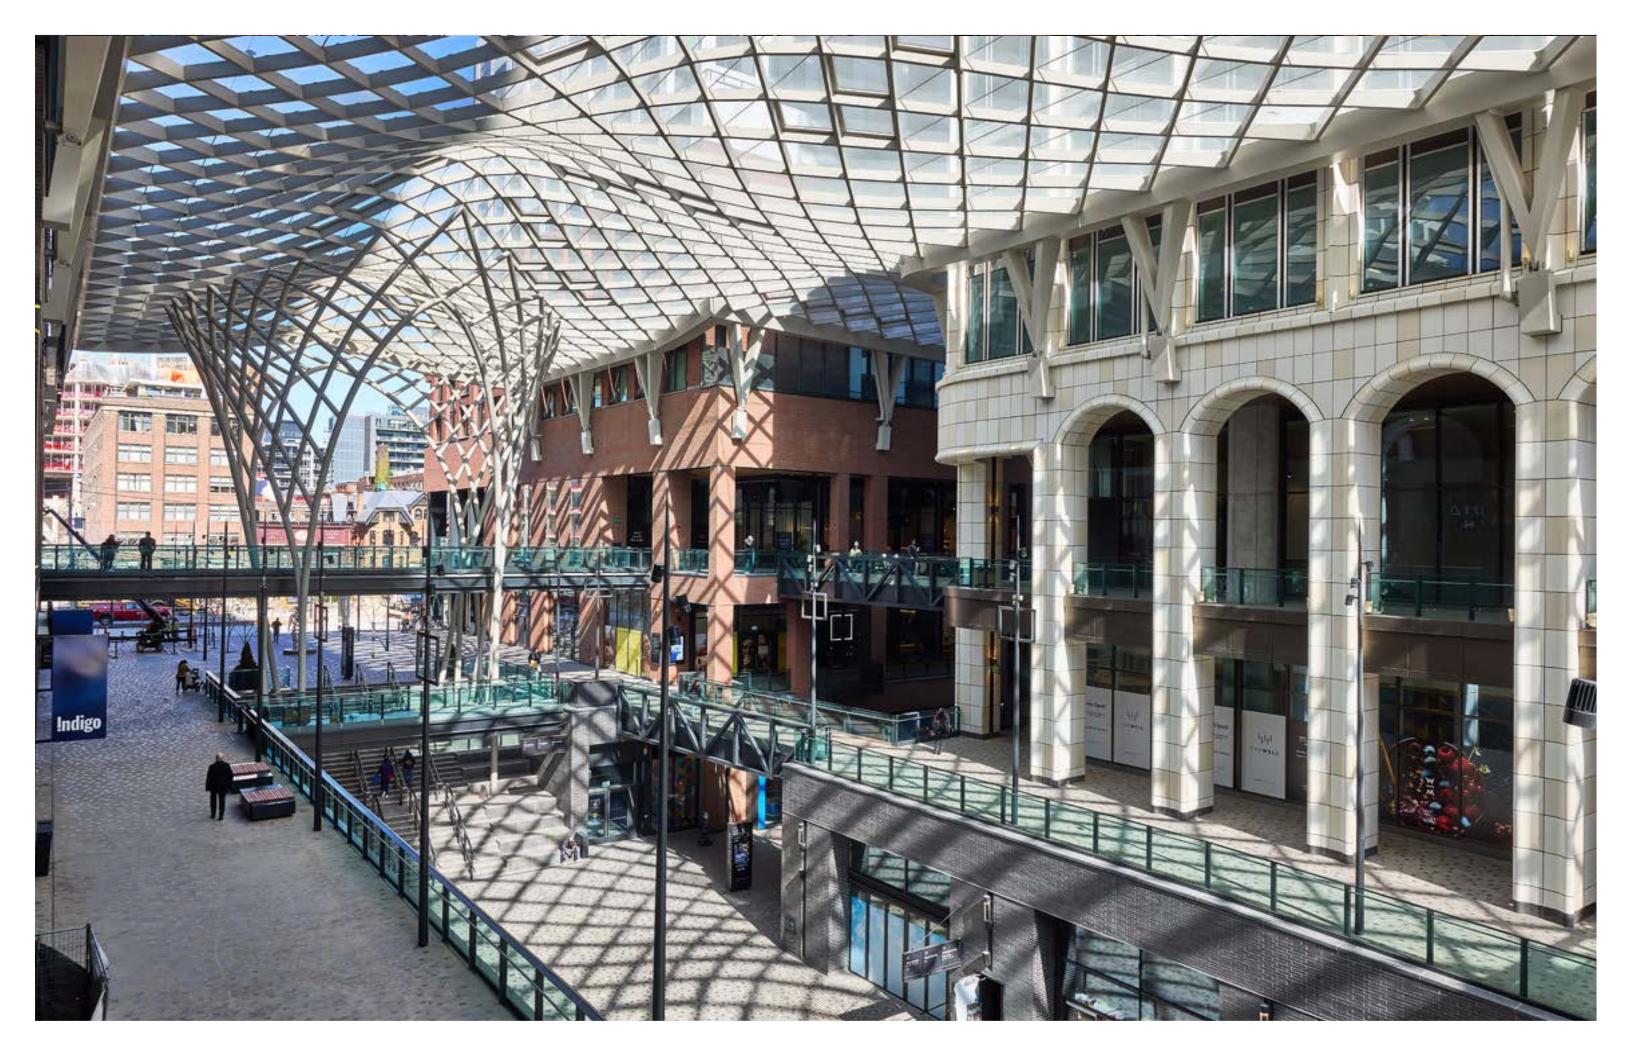

## THE LOCATION

Bordering Front, Spadina and Wellington, it is a mixture of retail, commercial and residential space in downtown Toronto that draws approximately 22,000 daily visitors, including the approximately 11,000 residents and employees that will live and work at The Well.

## 320,000 Sq. Ft.

OF RETAIL SPACE CONSISTING OF UNIQUE RESTAURANTS, FASHION, FITNESS, ENTERTAINMENT AND EXPERIENTIAL **RETAIL CONCEPTS** 