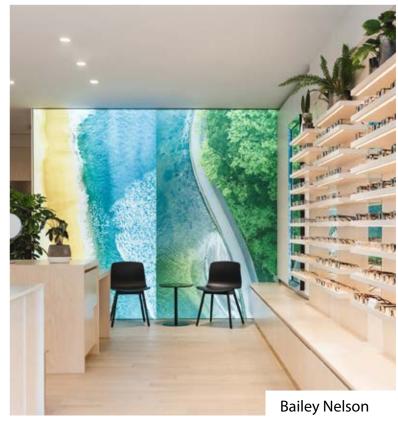

#### **Retail Tenants**

- Accent & Co.: 1,014 SF
- Adidas: 5,759 SF
- Aisle 24: 1,761 SF
- Arcadia Earth 17,501 SF
- Azur Fit: 2,243 SF
- Aera: 11,142 SF
- Bailey Nelson: 1,000 SF •
- BMO: 4,545 SF
- Bailey Nelson: 948 SF •
- Bridgette Bar: 8,959 SF
- Crumbl Cookies: 1,940 SF
- Daycare: 3,841 SF
- De Mello Coffee: 570 SF
- Design Republic: 3,739 SF
- Era Vintage: 2,357 SF
- Etiket: 6,396 SF
- Fix Coffee + Bikes: 1,011 SF
- Frank And Oak: 2,722 SF
- Giotelli: 1,308 SF
- Gotstyle: 3,053SF
- Groovy Shoes: 1,402 SF
- HealthOne: 15,000 SF
- Indigo: 16,034 SF
- L'Avenue: 3,282 SF
- La Plume: 9,589 SF
- Le Crueset: 1,127 SF
- Live Well Dental: 2,600 SF
- Lululemon: 3,235 SF
- LuLu Bar: 5,805 SF
- Lumea: 3,992 SF
- National: 22,581 SF
- Mandy's Salads: 1,756 SF
- Mr. Surprise: 889 SF
- Mo & More: 999 SF
- Noyaa: 6,066 SF
- Petite Nordique: 1,461 SF
- Prince Street Pizza: 1,559 SF
- Quantum Coffee: 3,000 SF
- RBC Royal Bank: 4,642 SF
- RoomISix: 1,221 SF
- Scotiabank: 2,256 SF
- Sephora: 3,465 SF
- Shoppers Drug Mart: 16,000 SF
- Steel n Ink: 1,116 SF
- Structube: 7,903 SF
- Suetables: 947 SF
- Sweat and Tonic: 24,000 SF
- T Boutique.: 1,610 SF
- The Bone & Biscuit: 1,190 SF
- The Dorset: 9,146 SF
- Vie Nail & Beauty Salon: 1,315 SF
- Wellington Event Venue: 5,038 SF