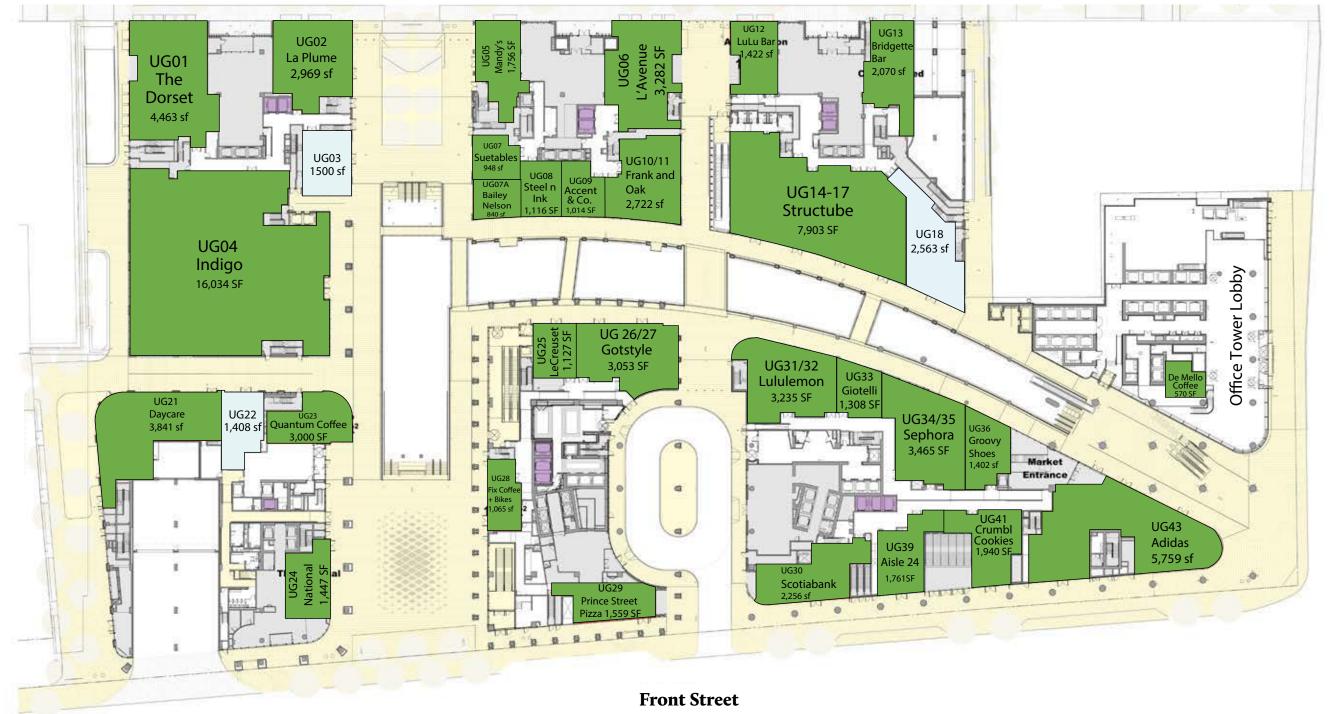

### The Well's Curated Roster

#### **Retail Tenants**

- Accent & Co.: 1,014 SF
- Adidas: 5,759 SF
- Aisle 24: 1,761 SF
- Arcadia Earth 17,501 SF
- Azur Fit: 2,243 SF
- Aera: 11,142 SF
- Bailey Nelson: 1,000 SF •
- BMO: 4,545 SF
- Bailey Nelson: 948 SF •
- Bridgette Bar: 8,959 SF
- Crumbl Cookies: 1,940 SF
- Daycare: 3,841 SF
- De Mello Coffee: 570 SF
- Design Republic: 3,739 SF
- Era Vintage: 2,357 SF
- Etiket: 6,396 SF
- Fix Coffee + Bikes: 1,011 SF
- Frank And Oak: 2,722 SF
- Giotelli: 1,308 SF
- Gotstyle: 3,053SF
- Groovy Shoes: 1,402 SF
- HealthOne: 15,000 SF
- Indigo: 16,034 SF
- L'Avenue: 3,282 SF
- La Plume: 9,589 SF
- Le Crueset: 1,127 SF
- Live Well Dental: 2,600 SF
- Lululemon: 3,235 SF
- LuLu Bar: 5,805 SF
- Lumea: 3,992 SF
- National: 22,581 SF
- Mandy's Salads: 1,756 SF
- Mr. Surprise: 889 SF
- Mo & More: 999 SF
- Noyaa: 6,066 SF
- Petite Nordique: 1,461 SF
- Prince Street Pizza: 1,559 SF
- Quantum Coffee: 3,000 SF
- RBC Royal Bank: 4,642 SF
- RoomISix: 1,221 SF
- Scotiabank: 2,256 SF
- Sephora: 3,465 SF
- Shoppers Drug Mart: 16,000 SF
- Steel n Ink: 1,116 SF
- Structube: 7,903 SF
- Suetables: 947 SF
- Sweat and Tonic: 24,000 SF
- T Boutique.: 1,610 SF
- The Bone & Biscuit: 1,190 SF
- The Dorset: 9,146 SF
- Vie Nail & Beauty Salon: 1,315 SF
- Wellington Event Venue: 5,038 SF