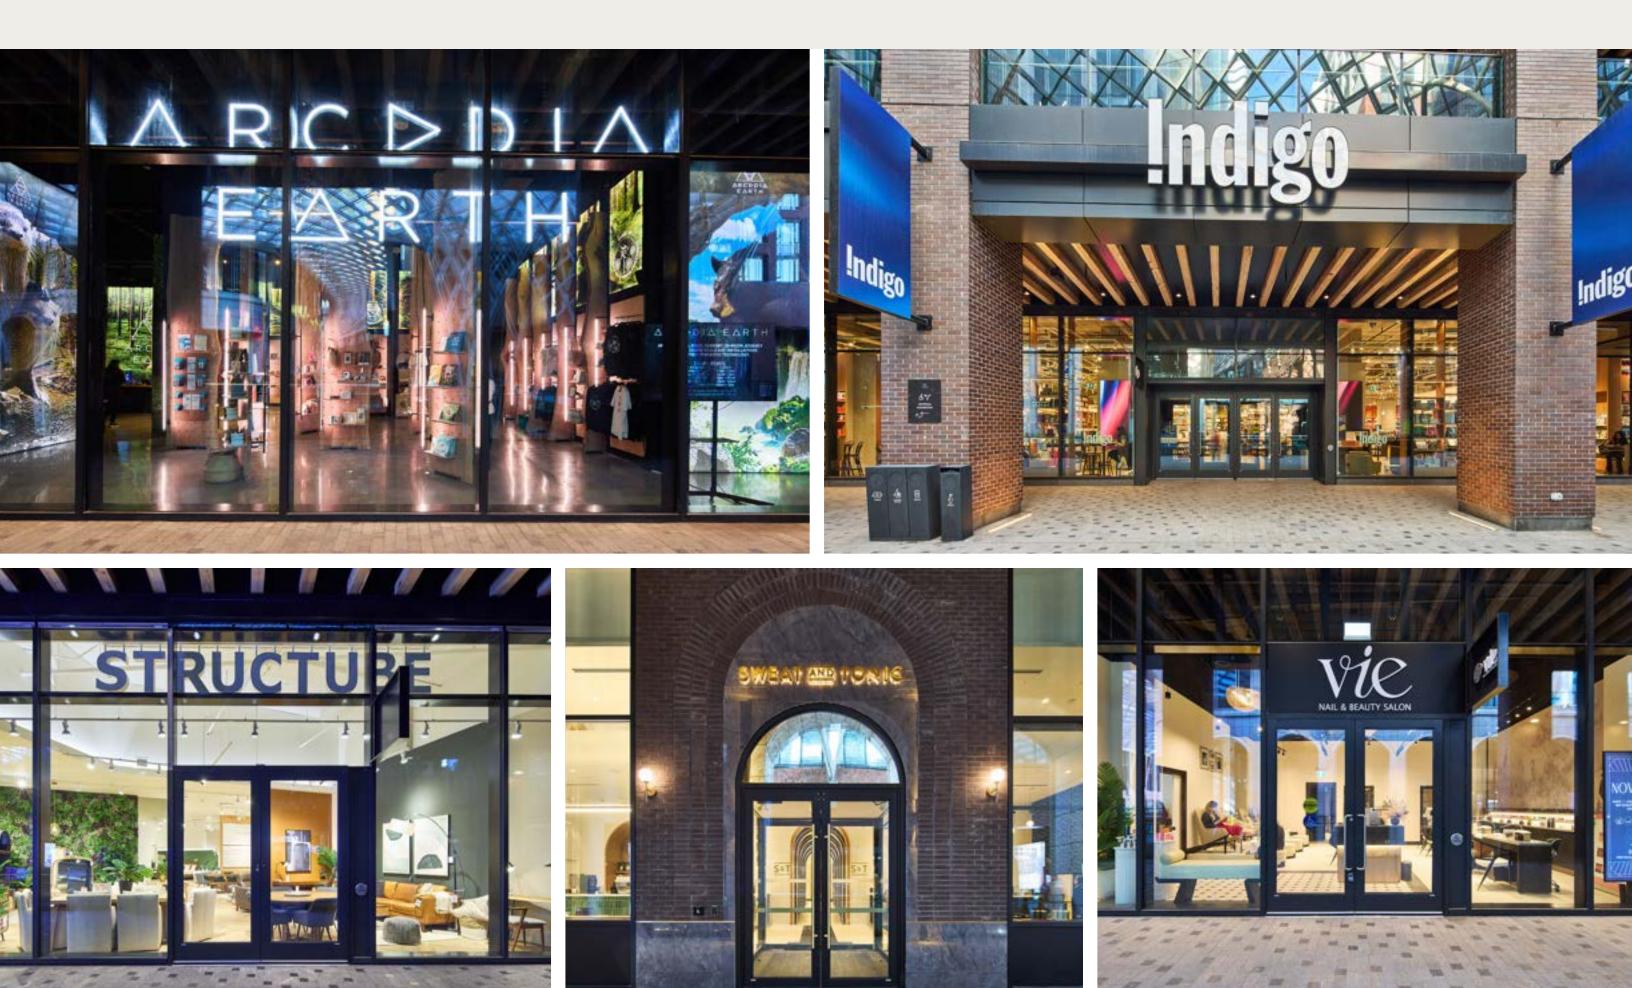

#### **Retail Tenants**

- Accent & Co.: 1,014 SF
- Adidas: 5,759 SF
- Aisle 24: 1,761 SF
- Arcadia Earth 17,501 SF
- Azur Fit: 2,243 SF
- Aera: 11,142 SF
- Bailey Nelson: 1,000 SF •
- BMO: 4,545 SF
- Bailey Nelson: 948 SF •
- Bridgette Bar: 8,959 SF
- Crumbl Cookies: 1,940 SF
- Daycare: 3,841 SF
- De Mello Coffee: 570 SF
- Design Republic: 3,739 SF
- Era Vintage: 2,357 SF
- Etiket: 6,396 SF
- Fix Coffee + Bikes: 1,011 SF
- Frank And Oak: 2,722 SF
- Giotelli: 1,308 SF
- Gotstyle: 3,053SF
- Groovy Shoes: 1,402 SF
- HealthOne: 15,000 SF
- Indigo: 16,034 SF
- L'Avenue: 3,282 SF
- La Plume: 9,589 SF
- Le Crueset: 1,127 SF
- Live Well Dental: 2,600 SF
- Lululemon: 3,235 SF
- LuLu Bar: 5,805 SF
- Lumea: 3,992 SF
- National: 22,581 SF
- Mandy's Salads: 1,756 SF
- Mr. Surprise: 889 SF
- Mo & More: 999 SF
- Noyaa: 6,066 SF
- Petite Nordique: 1,461 SF
- Prince Street Pizza: 1,559 SF
- Quantum Coffee: 3,000 SF
- RBC Royal Bank: 4,642 SF
- RoomISix: 1,221 SF
- Scotiabank: 2,256 SF
- Sephora: 3,465 SF
- Shoppers Drug Mart: 16,000 SF
- Steel n Ink: 1,116 SF
- Structube: 7,903 SF
- Suetables: 947 SF
- Sweat and Tonic: 24,000 SF
- T Boutique.: 1,610 SF
- The Bone & Biscuit: 1,190 SF
- The Dorset: 9,146 SF
- Vie Nail & Beauty Salon: 1,315 SF
- Wellington Event Venue: 5,038 SF

Oliver & Bonacini

Total: 314,564 SF

Sweat and Tonic

Quantum Coffee

Arcadia Earth