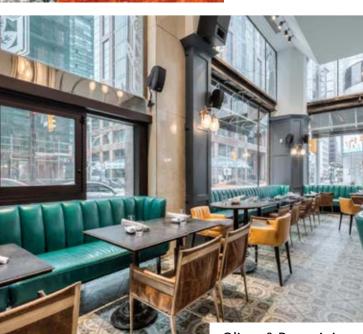

#### **Retail Tenants**

- Accent & Co.: 1,014 SF
- Adidas: 5,759 SF
- Aisle 24: 1,761 SF
- Arcadia Earth 17,501 SF
- Azur Fit: 2,243 SF
- Aera: 11,142 SF
- Bailey Nelson: 1,000 SF •
- BMO: 4,545 SF
- Bailey Nelson: 948 SF •
- Bridgette Bar: 8,959 SF
- Crumbl Cookies: 1,940 SF
- Daycare: 3,841 SF
- De Mello Coffee: 570 SF
- Design Republic: 3,739 SF
- Era Vintage: 2,357 SF
- Etiket: 6,396 SF
- Fix Coffee + Bikes: 1,011 SF
- Frank And Oak: 2,722 SF
- Giotelli: 1,308 SF
- Gotstyle: 3,053SF
- Groovy Shoes: 1,402 SF
- HealthOne: 15,000 SF
- Indigo: 16,034 SF
- L'Avenue: 3,282 SF
- La Plume: 9,589 SF
- Le Crueset: 1,127 SF
- Live Well Dental: 2,600 SF
- Lululemon: 3,235 SF
- LuLu Bar: 5,805 SF
- Lumea: 3,992 SF
- National: 22,581 SF
- Mandy's Salads: 1,756 SF
- Mr. Surprise: 889 SF
- Mo & More: 999 SF
- Noyaa: 6,066 SF
- Petite Nordique: 1,461 SF
- Prince Street Pizza: 1,559 SF
- Quantum Coffee: 3,000 SF
- RBC Royal Bank: 4,642 SF
- RoomISix: 1,221 SF
- Scotiabank: 2,256 SF
- Sephora: 3,465 SF
- Shoppers Drug Mart: 16,000 SF
- Steel n Ink: 1,116 SF
- Structube: 7,903 SF
- Suetables: 947 SF
- Sweat and Tonic: 24,000 SF
- T Boutique.: 1,610 SF
- The Bone & Biscuit: 1,190 SF
- The Dorset: 9,146 SF
- Vie Nail & Beauty Salon: 1,315 SF
- Wellington Event Venue: 5,038 SF

Oliver & Bonacini

Total: 314,564 SF

Sweat and Tonic

Quantum Coffee

Arcadia Earth