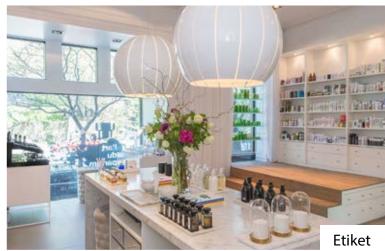

#### **Retail Tenants**

- Accent & Co.: 1,014 SF
- Adidas: 5,759 SF
- Aisle 24: 1,761 SF
- Arcadia Earth 17,501 SF
- Azur Fit: 2,243 SF
- Aera: 11,142 SF
- Bailey Nelson: 1,000 SF •
- BMO: 4,545 SF
- Bailey Nelson: 948 SF •
- Bridgette Bar: 8,959 SF
- Crumbl Cookies: 1,940 SF
- Daycare: 3,841 SF
- De Mello Coffee: 570 SF
- Design Republic: 3,739 SF
- Era Vintage: 2,357 SF
- Etiket: 6,396 SF
- Fix Coffee + Bikes: 1,011 SF
- Frank And Oak: 2,722 SF
- Giotelli: 1,308 SF
- Gotstyle: 3,053SF
- Groovy Shoes: 1,402 SF
- HealthOne: 15,000 SF
- Indigo: 16,034 SF
- L'Avenue: 3,282 SF
- La Plume: 9,589 SF
- Le Crueset: 1,127 SF
- Live Well Dental: 2,600 SF
- Lululemon: 3,235 SF
- LuLu Bar: 5,805 SF
- Lumea: 3,992 SF
- National: 22,581 SF
- Mandy's Salads: 1,756 SF
- Mr. Surprise: 889 SF
- Mo & More: 999 SF
- Noyaa: 6,066 SF
- Petite Nordique: 1,461 SF
- Prince Street Pizza: 1,559 SF
- Quantum Coffee: 3,000 SF
- RBC Royal Bank: 4,642 SF
- RoomISix: 1,221 SF
- Scotiabank: 2,256 SF
- Sephora: 3,465 SF
- Shoppers Drug Mart: 16,000 SF
- Steel n Ink: 1,116 SF
- Structube: 7,903 SF
- Suetables: 947 SF
- Sweat and Tonic: 24,000 SF
- T Boutique.: 1,610 SF
- The Bone & Biscuit: 1,190 SF
- The Dorset: 9,146 SF
- Vie Nail & Beauty Salon: 1,315 SF
- Wellington Event Venue: 5,038 SF