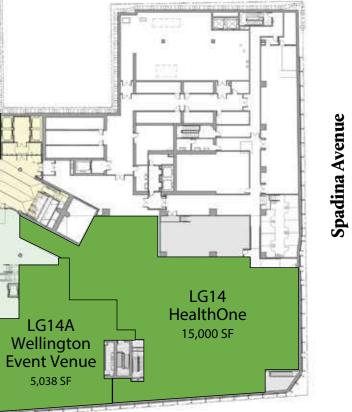

#### **Retail Tenants**

- Accent & Co.: 1,014 SF
- Adidas: 5,759 SF
- Aisle 24: 1,761 SF
- Arcadia Earth 17,501 SF
- Azur Fit: 2,243 SF
- Aera: 11,142 SF
- Bailey Nelson: 1,000 SF •
- BMO: 4,545 SF
- Bailey Nelson: 948 SF •
- Bridgette Bar: 8,959 SF
- Crumbl Cookies: 1,940 SF
- Daycare: 3,841 SF
- De Mello Coffee: 570 SF
- Design Republic: 3,739 SF
- Era Vintage: 2,357 SF
- Etiket: 6,396 SF
- Fix Coffee + Bikes: 1,011 SF
- Frank And Oak: 2,722 SF
- Giotelli: 1,308 SF
- Gotstyle: 3,053SF
- Groovy Shoes: 1,402 SF
- HealthOne: 15,000 SF
- Indigo: 16,034 SF
- L'Avenue: 3,282 SF
- La Plume: 9,589 SF
- Le Crueset: 1,127 SF
- Live Well Dental: 2,600 SF
- Lululemon: 3,235 SF
- LuLu Bar: 5,805 SF
- Lumea: 3,992 SF
- National: 22,581 SF
- Mandy's Salads: 1,756 SF
- Mr. Surprise: 889 SF
- Mo & More: 999 SF
- Noyaa: 6,066 SF
- Petite Nordique: 1,461 SF
- Prince Street Pizza: 1,559 SF
- Quantum Coffee: 3,000 SF
- RBC Royal Bank: 4,642 SF
- RoomISix: 1,221 SF
- Scotiabank: 2,256 SF
- Sephora: 3,465 SF
- Shoppers Drug Mart: 16,000 SF
- Steel n Ink: 1,116 SF
- Structube: 7,903 SF
- Suetables: 947 SF
- Sweat and Tonic: 24,000 SF
- T Boutique.: 1,610 SF
- The Bone & Biscuit: 1,190 SF
- The Dorset: 9,146 SF
- Vie Nail & Beauty Salon: 1,315 SF
- Wellington Event Venue: 5,038 SF