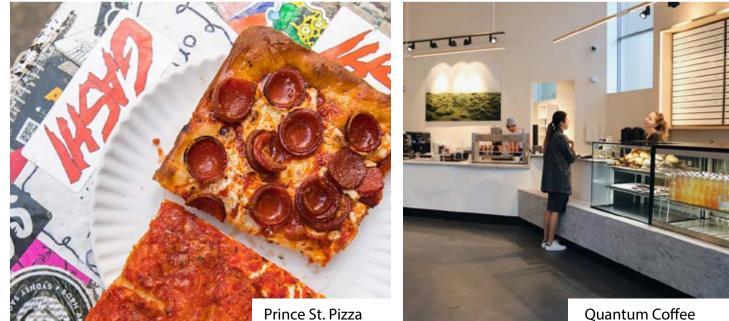

#### **Retail Tenants**

- Accent & Co.: 1,014 SF
- Adidas: 5,759 SF
- Aisle 24: 1,761 SF
- Arcadia Earth 17,501 SF
- Azur Fit: 2,243 SF
- Aera: 11,142 SF
- Bailey Nelson: 1,000 SF •
- BMO: 4,545 SF
- Bailey Nelson: 948 SF •
- Bridgette Bar: 8,959 SF
- Crumbl Cookies: 1,940 SF
- Daycare: 3,841 SF
- De Mello Coffee: 570 SF
- Design Republic: 3,739 SF
- Era Vintage: 2,357 SF
- Etiket: 6,396 SF
- Fix Coffee + Bikes: 1,011 SF
- Frank And Oak: 2,722 SF
- Giotelli: 1,308 SF
- Gotstyle: 3,053SF
- Groovy Shoes: 1,402 SF
- HealthOne: 15,000 SF
- Indigo: 16,034 SF
- L'Avenue: 3,282 SF
- La Plume: 9,589 SF
- Le Crueset: 1,127 SF
- Live Well Dental: 2,600 SF
- Lululemon: 3,235 SF
- LuLu Bar: 5,805 SF
- Lumea: 3,992 SF
- National: 22,581 SF
- Mandy's Salads: 1,756 SF
- Mr. Surprise: 889 SF
- Mo & More: 999 SF
- Noyaa: 6,066 SF
- Petite Nordique: 1,461 SF
- Prince Street Pizza: 1,559 SF
- Quantum Coffee: 3,000 SF
- RBC Royal Bank: 4,642 SF
- RoomISix: 1,221 SF
- Scotiabank: 2,256 SF
- Sephora: 3,465 SF
- Shoppers Drug Mart: 16,000 SF
- Steel n Ink: 1,116 SF
- Structube: 7,903 SF
- Suetables: 947 SF
- Sweat and Tonic: 24,000 SF
- T Boutique.: 1,610 SF
- The Bone & Biscuit: 1,190 SF
- The Dorset: 9,146 SF
- Vie Nail & Beauty Salon: 1,315 SF
- Wellington Event Venue: 5,038 SF

Oliver & Bonacini

Total: 314,564 SF

Sweat and Tonic

Quantum Coffee

Arcadia Earth