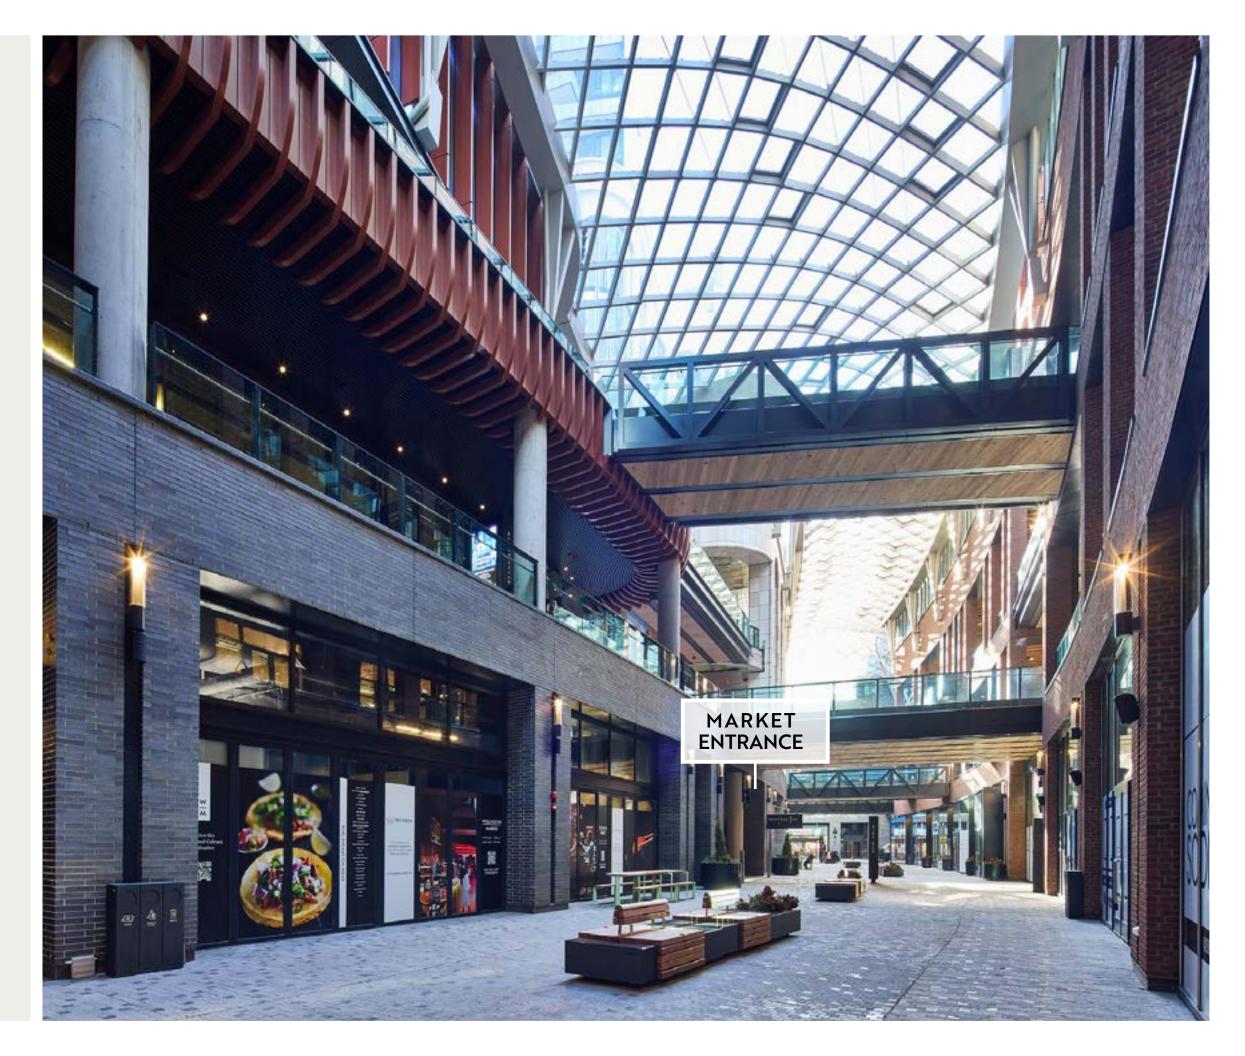

## WELLINGTON MARKET

The Well's 70,000 sq. ft. evolved food market is a unique culinary world brimming with fresh offerings, prepared food, and elevated fast casual options.

The entire market is liquor licensed with a capacity for 3,935 people and operates extended hours into the evenings.

There is "activation space" embedded into the market to allow for evenings, concerts, comedy shows and other activities that will draw people to the market.

The Market will comprise of:

- 70,000 sq. ft.
- 35 fresh food vendors
- 16 prepared food kiosks
- 10 packaged food vendors
- 3 quick service restaurants
- 900 seats