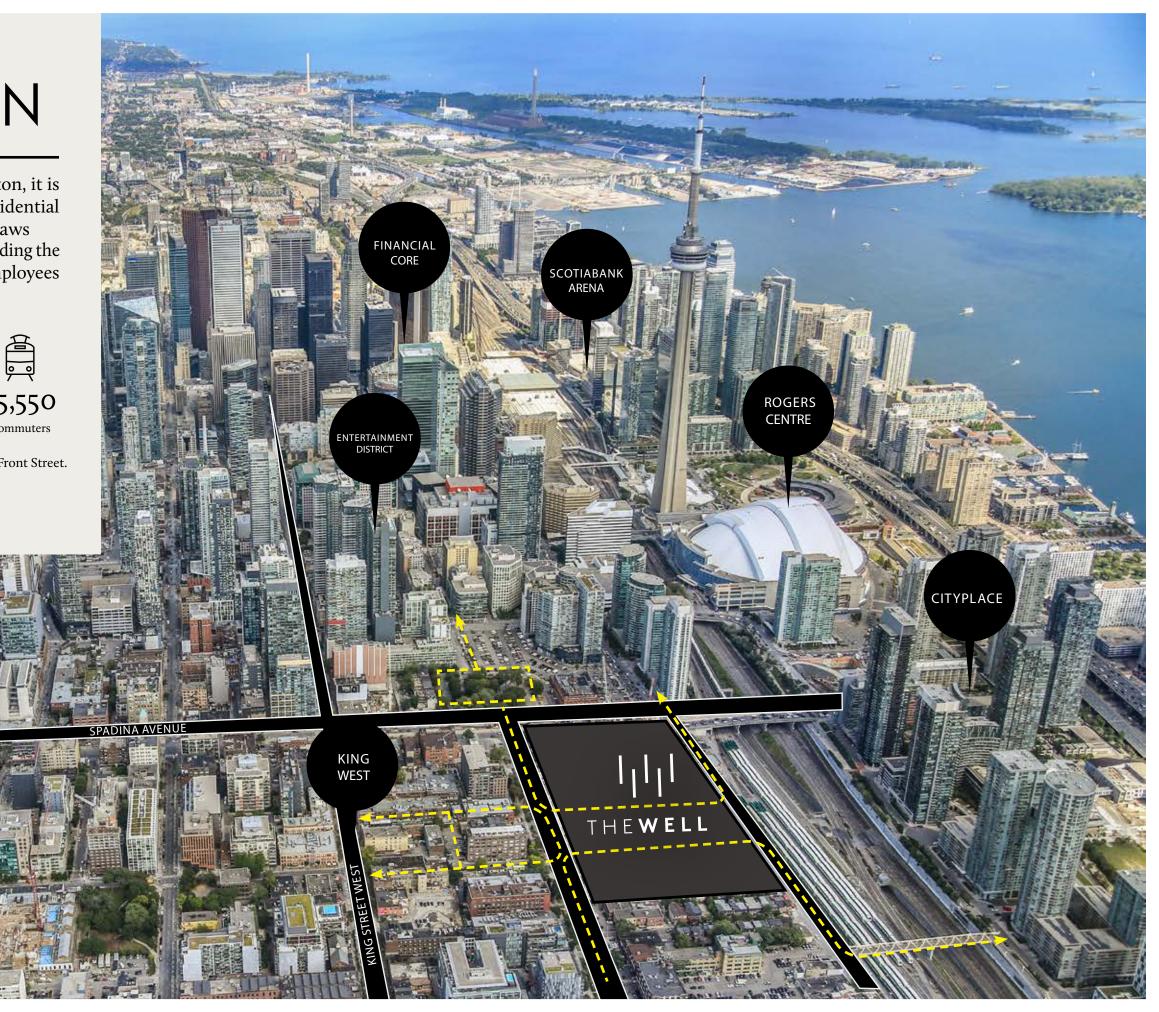

## WELLINGTON MARKET

The Well's 70,000 sq. ft. evolved food market is a unique culinary world brimming with fresh offerings, prepared food, and elevated fast casual options.

The entire market is liquor licensed with a capacity for 3,935 people and operates extended hours into the evenings.

There is "activation space" embedded into the market to allow for evenings, concerts, comedy shows and other activities that will draw people to the market.

The Market will comprise of:

- 70,000 sq. ft.
- 35 fresh food vendors
- 16 prepared food kiosks
- 10 packaged food vendors
- 3 quick service restaurants
- 900 seats