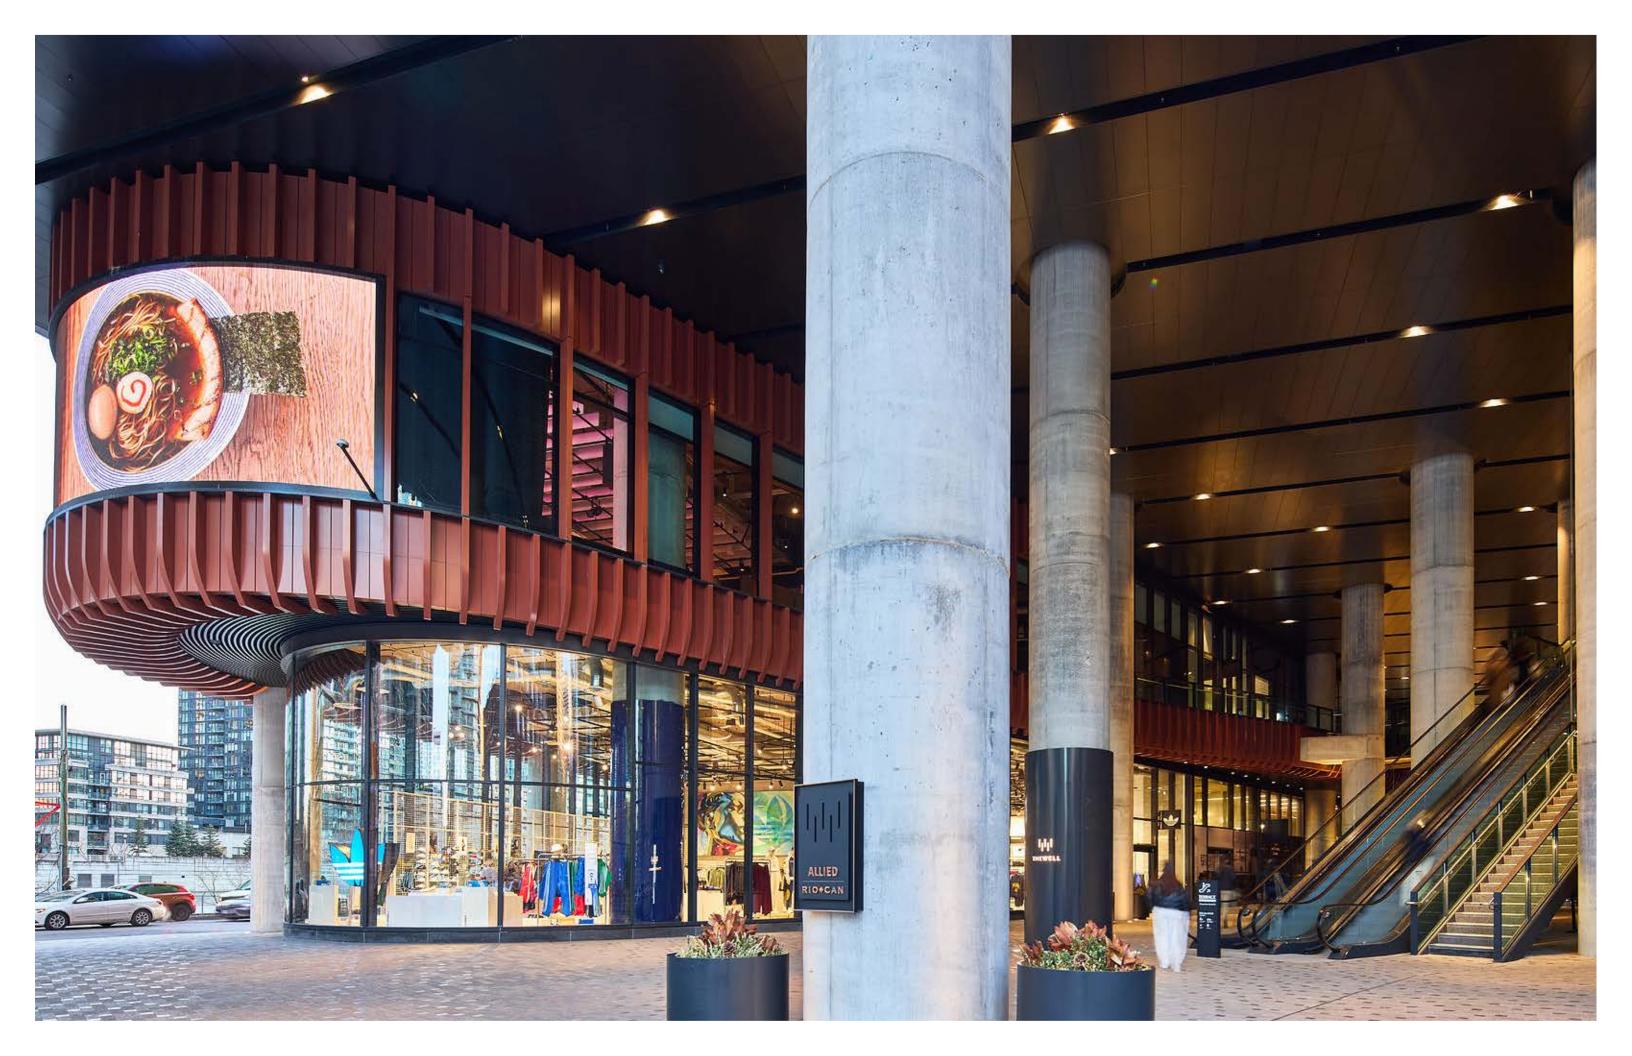

## 320,000 Sq. Ft.

OF RETAIL SPACE CONSISTING OF UNIQUE RESTAURANTS, FASHION, FITNESS, ENTERTAINMENT AND EXPERIENTIAL **RETAIL CONCEPTS** 

#### **Retail Tenants**

- Accent & Co.: 1,014 SF
- Adidas: 5,759 SF
- Aisle 24: 1,761 SF
- Arcadia Earth 17,501 SF
- Azur Fit: 2,243 SF
- Aera: 11,142 SF
- Bailey Nelson: 1,000 SF •
- BMO: 4,545 SF
- Bailey Nelson: 948 SF •
- Bridgette Bar: 8,959 SF
- Crumbl Cookies: 1,940 SF
- Daycare: 3,841 SF
- De Mello Coffee: 570 SF
- Design Republic: 3,739 SF
- Era Vintage: 2,357 SF
- Etiket: 6,396 SF
- Fix Coffee + Bikes: 1,011 SF
- Frank And Oak: 2,722 SF
- Giotelli: 1,308 SF
- Gotstyle: 3,053SF
- Groovy Shoes: 1,402 SF
- HealthOne: 15,000 SF
- Indigo: 16,034 SF
- L'Avenue: 3,282 SF
- La Plume: 9,589 SF
- Le Crueset: 1,127 SF
- Live Well Dental: 2,600 SF
- Lululemon: 3,235 SF
- LuLu Bar: 5,805 SF
- Lumea: 3,992 SF
- National: 22,581 SF
- Mandy's Salads: 1,756 SF
- Mr. Surprise: 889 SF
- Mo & More: 999 SF
- Noyaa: 6,066 SF
- Petite Nordique: 1,461 SF
- Prince Street Pizza: 1,559 SF
- Quantum Coffee: 3,000 SF
- RBC Royal Bank: 4,642 SF
- RoomISix: 1,221 SF
- Scotiabank: 2,256 SF
- Sephora: 3,465 SF
- Shoppers Drug Mart: 16,000 SF
- Steel n Ink: 1,116 SF
- Structube: 7,903 SF
- Suetables: 947 SF
- Sweat and Tonic: 24,000 SF
- T Boutique.: 1,610 SF
- The Bone & Biscuit: 1,190 SF
- The Dorset: 9,146 SF
- Vie Nail & Beauty Salon: 1,315 SF
- Wellington Event Venue: 5,038 SF