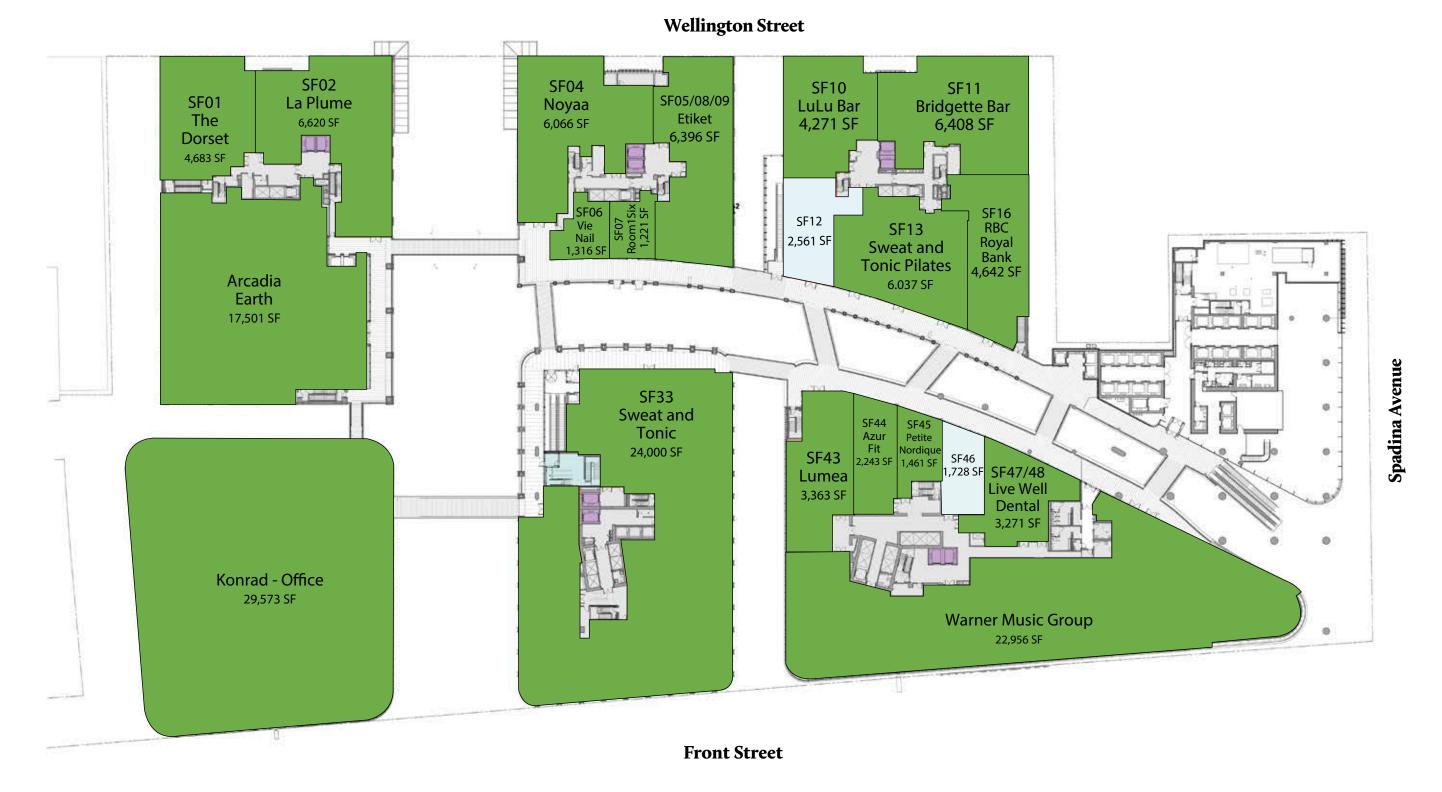

#### GROUND FLOOR PLAN

#### Wellington Street

Spadina Avenue

#### **Retail Tenants**

- Accent & Co.: 1,014 SF
- Adidas: 5,759 SF
- Aisle 24: 1,761 SF
- Arcadia Earth 17,501 SF
- Azur Fit: 2,243 SF
- Aera: 11,142 SF
- Bailey Nelson: 1,000 SF •
- BMO: 4,545 SF
- Bailey Nelson: 948 SF •
- Bridgette Bar: 8,959 SF
- Crumbl Cookies: 1,940 SF
- Daycare: 3,841 SF
- De Mello Coffee: 570 SF
- Design Republic: 3,739 SF
- Era Vintage: 2,357 SF
- Etiket: 6,396 SF
- Fix Coffee + Bikes: 1,011 SF
- Frank And Oak: 2,722 SF
- Giotelli: 1,308 SF
- Gotstyle: 3,053SF
- Groovy Shoes: 1,402 SF
- HealthOne: 15,000 SF
- Indigo: 16,034 SF
- L'Avenue: 3,282 SF
- La Plume: 9,589 SF
- Le Crueset: 1,127 SF
- Live Well Dental: 2,600 SF
- Lululemon: 3,235 SF
- LuLu Bar: 5,805 SF
- Lumea: 3,992 SF
- National: 22,581 SF
- Mandy's Salads: 1,756 SF
- Mr. Surprise: 889 SF
- Mo & More: 999 SF
- Noyaa: 6,066 SF
- Petite Nordique: 1,461 SF
- Prince Street Pizza: 1,559 SF
- Quantum Coffee: 3,000 SF
- RBC Royal Bank: 4,642 SF
- RoomISix: 1,221 SF
- Scotiabank: 2,256 SF
- Sephora: 3,465 SF
- Shoppers Drug Mart: 16,000 SF
- Steel n Ink: 1,116 SF
- Structube: 7,903 SF
- Suetables: 947 SF
- Sweat and Tonic: 24,000 SF
- T Boutique.: 1,610 SF
- The Bone & Biscuit: 1,190 SF
- The Dorset: 9,146 SF
- Vie Nail & Beauty Salon: 1,315 SF
- Wellington Event Venue: 5,038 SF

Oliver & Bonacini

Total: 314,564 SF

Sweat and Tonic

Quantum Coffee

Arcadia Earth