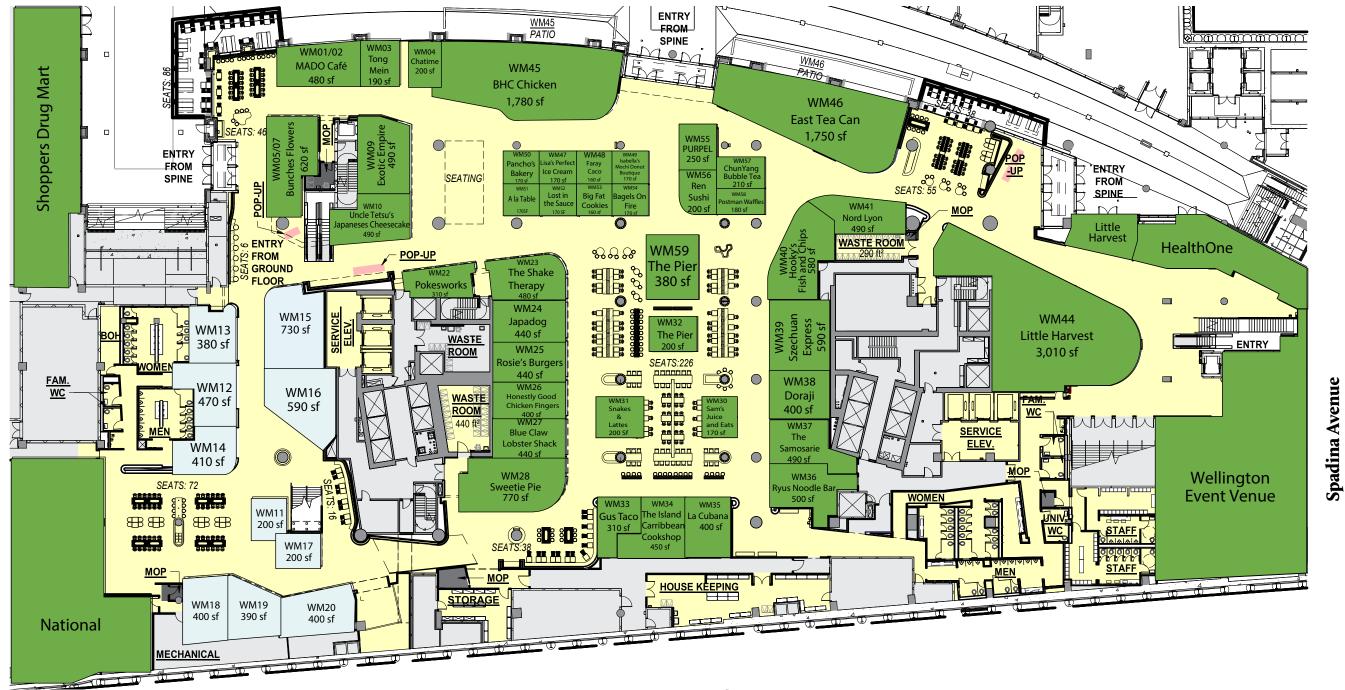

## WELLINGTON MARKET

The Well's 70,000 sq. ft. evolved food market is a unique culinary world brimming with fresh offerings, prepared food, and elevated fast casual options.

The entire market is liquor licensed with a capacity for 3,935 people and operates extended hours into the evenings.

There is "activation space" embedded into the market to allow for evenings, concerts, comedy shows and other activities that will draw people to the market.

The Market will comprise of:

- 70,000 sq. ft.
- 35 fresh food vendors
- 16 prepared food kiosks
- 10 packaged food vendors
- 3 quick service restaurants
- 900 seats

#### Wellington Market Tenants

- A la Table
- Bagels on Fire
- BHC Chicken
- Big Fat Cookies
- Blue Claw Lobster Shack
- Bunches Flowers
- Chatime
- Chun Yang Bubble tea
- Dil Se
- Doraji
- East Tea Can
- Faray Cacao
- Gus Tacos
- Hooky's Fish and Chip
- Honestly Good Chicken Fingers
- Isabella's Mochi Donut Boutique
- Japadog
- La Cubana
- Lisa's Perfect Ice Cream
- Little Harvest
- Lost in the Sauce
- MADO Café
- Nord Lyon
- PURPEL
- Pancho's Bakery
- Pokeworks
- Postman Waffles
- PURPEL
- Ren Sushi
- Rosie's Burgers
- RYUS Noodle Bar
- Sam's Juice and Eats
- Shake Therapy
- Sweetie Pie
- Szechuan Express
- The Islands Caribbean Cookshop
- The Pier
- The Samosarie
- Tong Mein
- Uncle Tetsu's Japanese Cheesecake

#### WELLINGTON MARKET

AVAILABLE