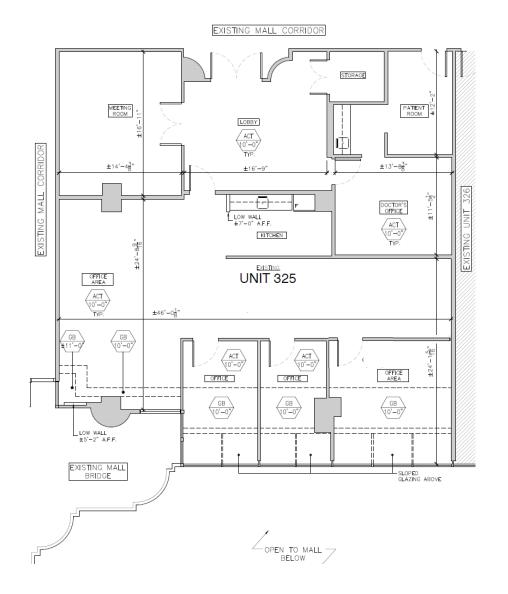

#### CBRE

Suite 325: 2,640 square feet

CBRE

Suite 378: 8,325 square feet

\*Sales Representative

Suite 420A: 3,929 square feet

**CONTACT US DAVID CHIARELLO\*** Associate Vice President T + 1 416 495 6220 david.chiarello@cbre.com **STEPHEN BROWN\*** Vice President T +1 416 495 6239 steve.brown@cbre.com **BYRON AHMET\*** Senior Vice President T+14168152354 byron.ahmet@cbre.com CBRE Limited, Real Estate Brokerage 2005 Sheppard Avenue E. Suite 800 Toronto, ON M2J 5B4