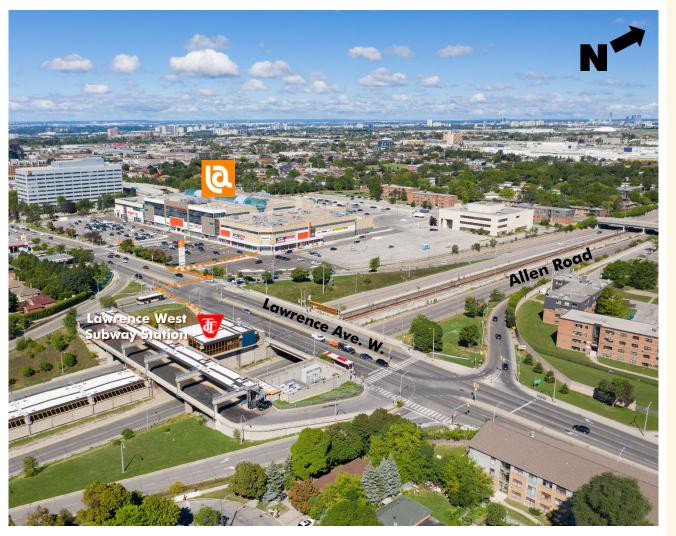

#### Step up for immediate lease opportunities and take advantage of...

Lawrence Ave. W. subway station at the corner

Quick and easy access to Allen

On-site parking @ 1:1,200 sq. ft. leased

Newly improved Shopping Centre with

an abundance of on-site amenities

Expressway

On-site Fitness Centre

Countless retail options (Canadian Tire, Marshalls, Fortino's, etc.)