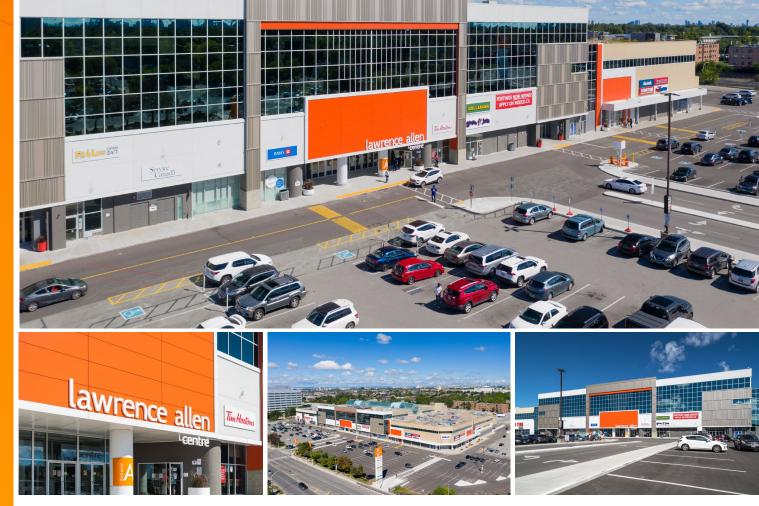

### 700 LAWRENCE AVENUE WEST Welcome to the new centre of it all

OWNED AND MANAGED BY

STRUCTU STRUCTUR

The newly revitalized Lawrence Allan Centre includes dynamic new retailers, a modernized interior, fully renovated food court and upgraded amenities. Since 1989 this mixed-use office/retail property has long been a place for the community to gather and will continue to be the hub of this important and rapidly growing Toronto neighbourhood. With a focus on enhancing the existing spirit of the neighbourhood, Riocan has ensured the design, service and retail mix suit the immediate and longterm needs of the community.

#### Step up for immediate lease opportunities and take advantage of...

Lawrence Ave. W. subway station at the corner

Quick and easy access to Allen

On-site parking @ 1:1,200 sq. ft. leased

Newly improved Shopping Centre with

an abundance of on-site amenities

Expressway

On-site Fitness Centre

Countless retail options (Canadian Tire, Marshalls, Fortino's, etc.)