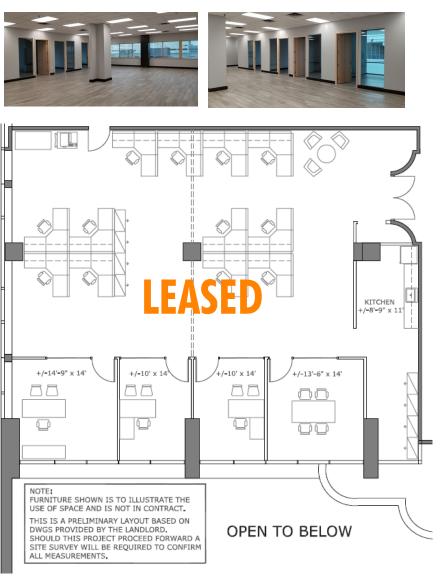

REAL VISIO www.cbre.ca

\*Sales Representative

Suite 425: 3,145 square feet – MODEL SUITE