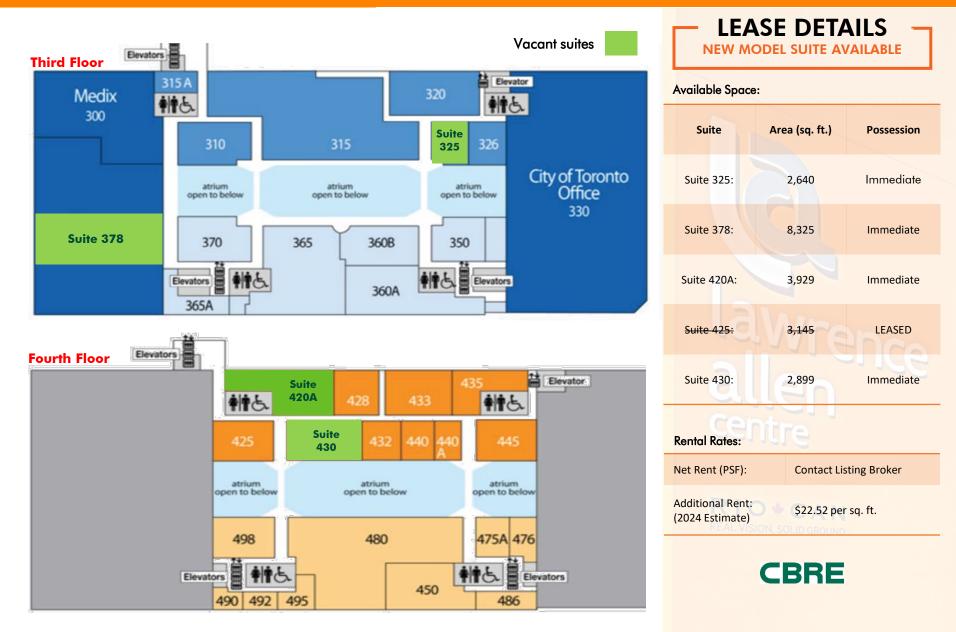

#### CBRE

Suite 325: 2,640 square feet

CBRE

Suite 378: 8,325 square feet

\*Sales Representative

Suite 420A: 3,929 square feet

**CONTACT US DAVID CHIARELLO\*** Associate Vice President T + 1 416 495 6220 david.chiarello@cbre.com **STEPHEN BROWN\*** Vice President T +1 416 495 6239 steve.brown@cbre.com **BYRON AHMET\*** Senior Vice President T+14168152354 byron.ahmet@cbre.com CBRE Limited, Real Estate Brokerage 2005 Sheppard Avenue E. Suite 800 Toronto, ON M2J 5B4

REAL VISIO www.cbre.ca

\*Sales Representative

Suite 425: 3,145 square feet – MODEL SUITE

2005 Sheppard Avenue E. Suite 800 Toronto, ON M2J 5B4

BRE

REAL VISION www.cbre.ca

\*Sales Representative

Suite 430: 2,899 square feet

CBRE