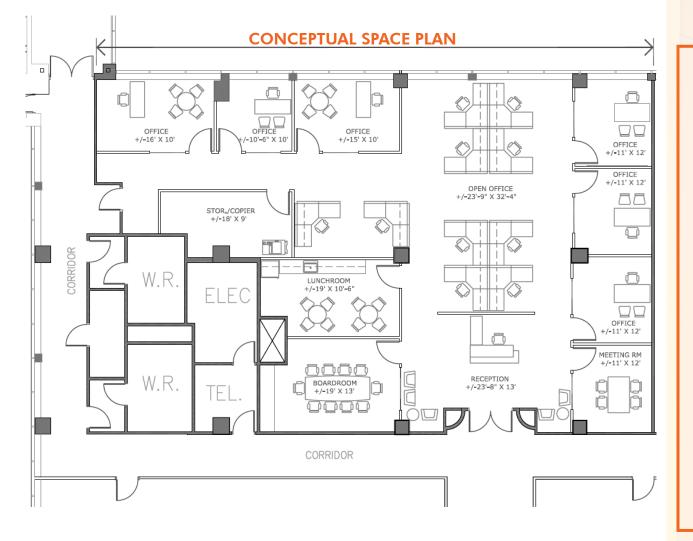

REAL VISIO www.cbre.ca

\*Sales Representative

Suite 425: 3,145 square feet – MODEL SUITE