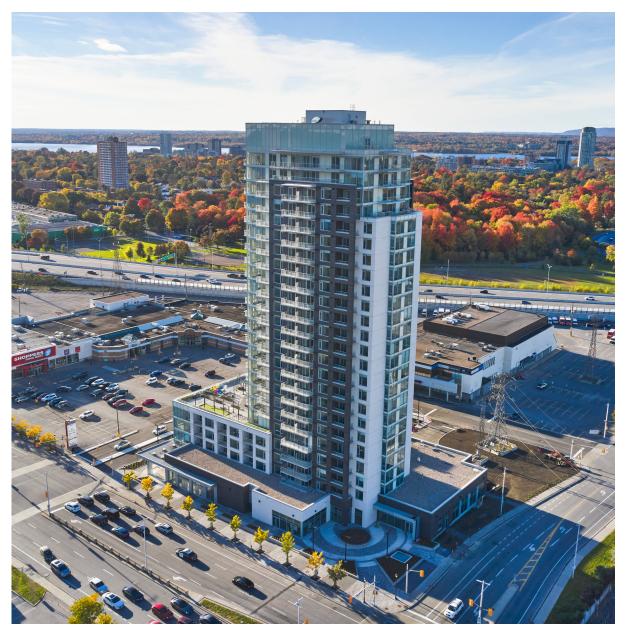

## **Rhythm, Ottawa, Ontario**

## RIO + CAN REAL VISION, SOLID GROUND.

Located at the intersection of Carling Ave and Merivale Rd in the City of Ottawa, this prime retail space is located at the base of Rhythm, a premium rental residence with 24 Storeys & 213 residential units. This location is also conveniently located adjacent to RioCan Westgate Shopping Centre featuring retail and services such as