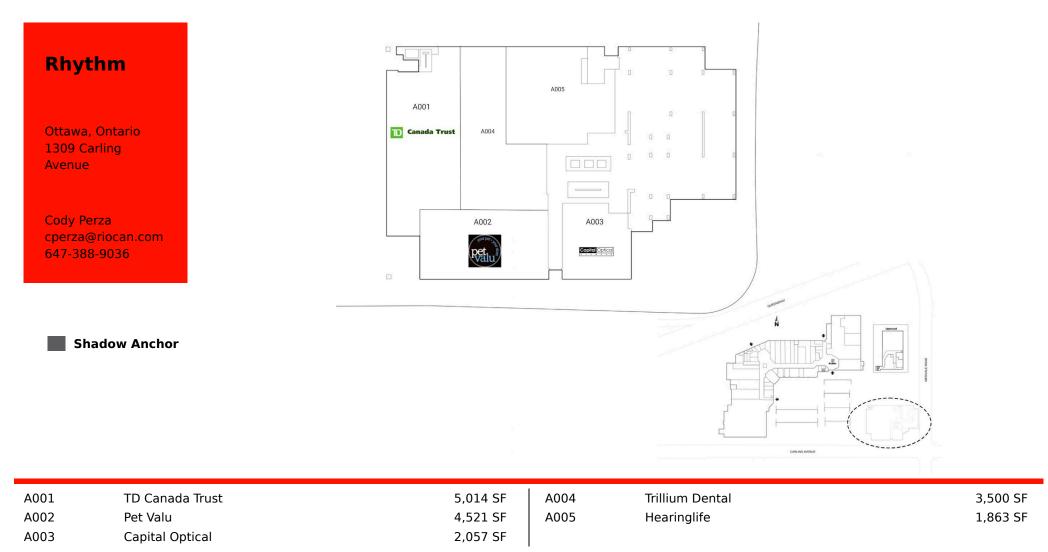

## **Site Plan**

This site plan is presented solely for the purpose of identifying the approximate location and size of the building, and intended for use as a reference only. Ce plan de site est présenté uniquement dans le but d'identifier l'emplacement approximatif et la taille du bâtiment, et destiné à être utilisé comme référence seulement.