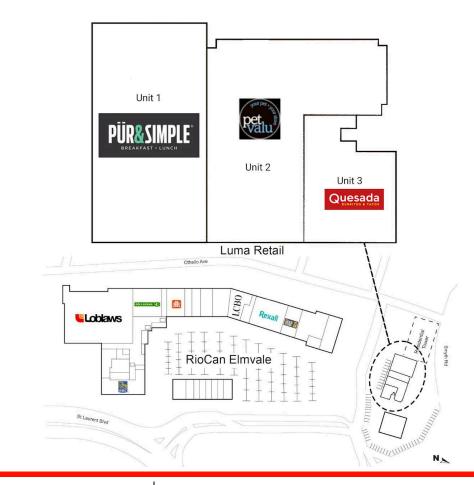

## **Site Plan**

## Luma

Ottawa, Ontario 964 Smyth Rd

Cody Perza cperza@riocan.com 647-388-9036

Shadow Anchor

Unit 1 Pur & Simple
Unit 2 Pet Valu

3,878 SF 4,460 SF

Unit 3

Quesada Burritos & Tacos

1,623 SF