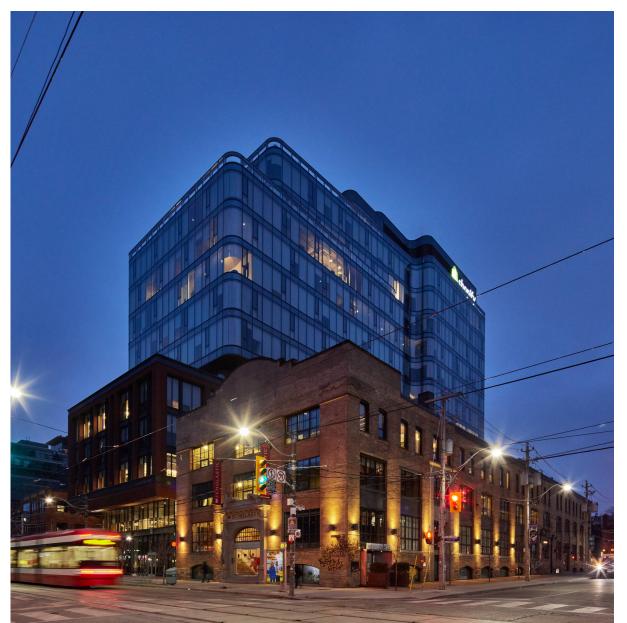

## King Portland Centre, Toronto, Ontario

## RIO + CAN REAL VISION, SOLID GROUND.

King Portland Centre is a mixed-use development located in Toronto's King West neighbourhood, including platinum LEED targeted office and ground level retail, in a newly built 14-storey tower, and a 132 unit residential condominium named Kingly. The site also includes an existing 3-storey commercial building with office and