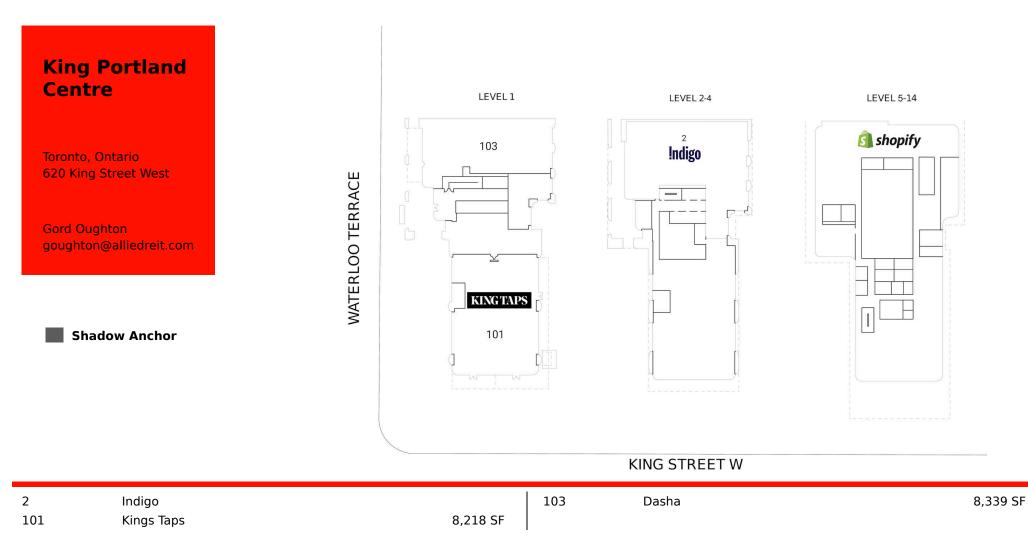

## **Site Plan**

This site plan is presented solely for the purpose of identifying the approximate location and size of the building, and intended for use as a reference only. Ce plan de site est présenté uniquement dans le but d'identifier l'emplacement approximatif et la taille du bâtiment, et destiné à être utilisé comme référence seulement.