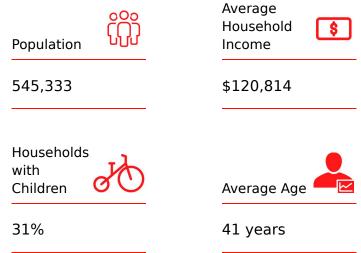

## All figures are within a 10 Km radius.

Source: All demographic information is Copyright 2025 by Environics Analytics (EA).