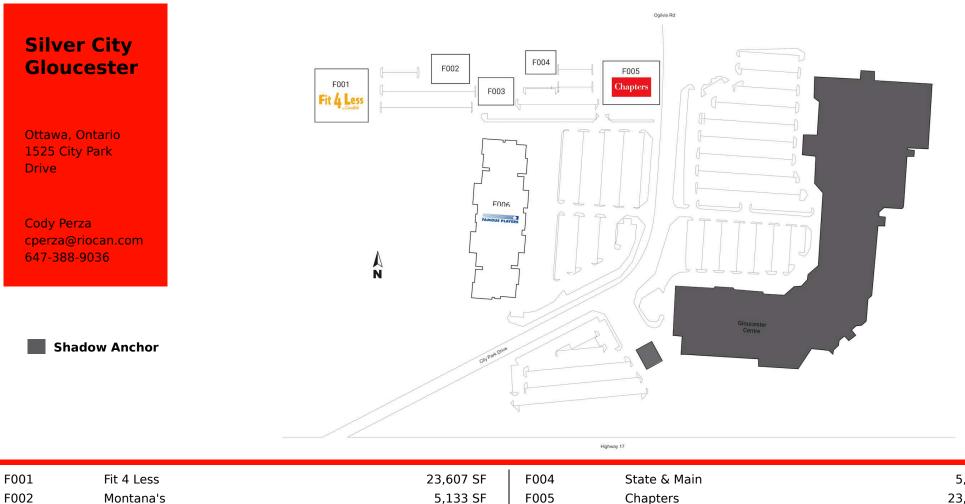

## **Site Plan**

6,380 SF

F006

FAMOUS PLAYERS

F003 East Side Mario's

5,219 SF 23,987 SF 81,142 SF

This site plan is presented solely for the purpose of identifying the approximate location and size of the building, and intended for use as a reference only. Ce plan de site est présenté uniquement dans le but d'identifier l'emplacement approximatif et la taille du bâtiment, et destiné à être utilisé comme référence seulement.