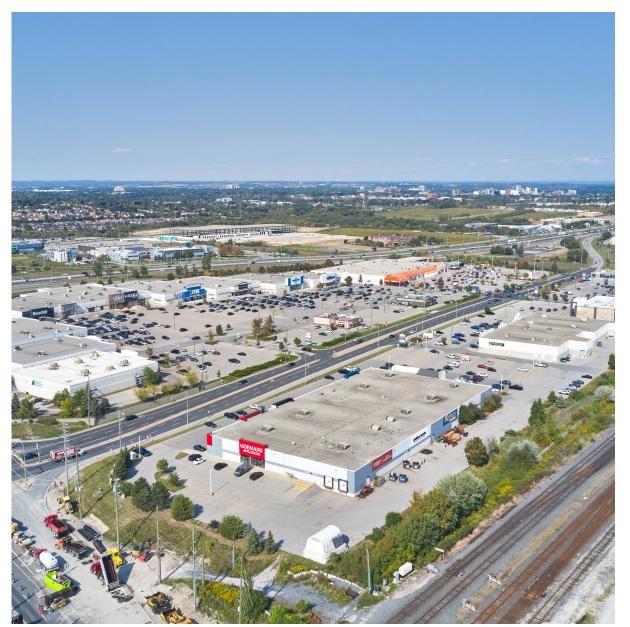

## **RioCan Thickson Ridge, Whitby, Ontario**

## RIO + CAN REAL VISION, SOLID GROUND.

Located at the intersection of Thickson Road & Highway 401 in Whitby, this unenclosed centre offers 28 units totalling 579,399 sq. ft featuring retailers such as DSW, Princess Auto, MEC, Team Town Sports, Winners, and Team Town Sports.