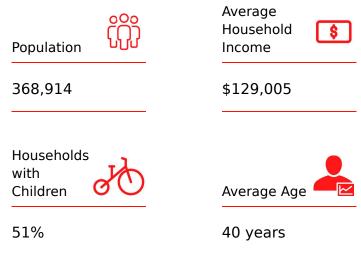

## All figures are within a 10 Km radius.

Source: All demographic information is Copyright 2025 by Environics Analytics (EA).