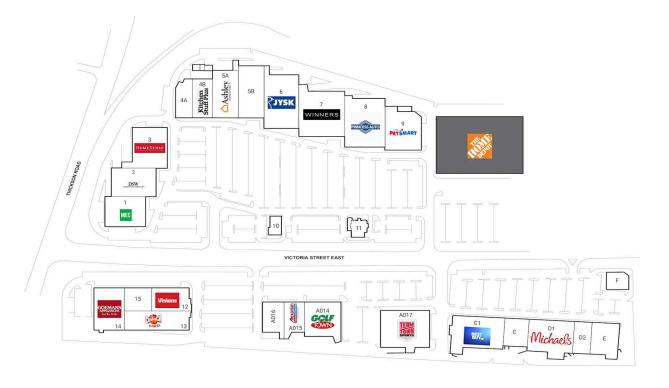

## Site Plan

Whitby, Ontario 1629 Victoria Street

Lidgeia Blackburn Lidgeia@riocan.com 416-816-5034

| Shad | low Anc | hor |
|------|---------|-----|
|------|---------|-----|

| A014<br>A015<br>A016<br>A017 | Golf Town<br>Alexanian<br>Canada Computers<br>Team Town Sports | 20,107 SF<br>10,010 SF<br>9,709 SF<br>28,251 SF | F<br>1<br>2<br>3 |
|------------------------------|----------------------------------------------------------------|-------------------------------------------------|------------------|
| С                            | Work N Wear                                                    | 10,115 SF                                       | 4A               |
| C1                           | Best Buy                                                       | 25,750 SF                                       | 4B               |
| C2                           | Work N Wear                                                    | 10,115 SF                                       | 5A               |
| D1                           | Michaels                                                       | 23,443 SF                                       | 5B               |
| D2                           | Structube                                                      | 8,505 SF                                        | 6                |
| E                            | La-Z-Boy Furniture Gallery                                     | 14,036 SF                                       | 7                |

| Sherwin-Williams           | 5,519 SF  |
|----------------------------|-----------|
| MEC                        | 19,996 SF |
| Designer Shoe Warehouse    | 20,339 SF |
| HomeSense                  | 25,251 SF |
| Bouclair                   | 10,335 SF |
| Kitchen Stuff Plus         | 12,392 SF |
| Ashley Furniture Homestore | 21,608 SF |
| SVP Sports (coming soon)   | 19,750 SF |
| JYSK                       | 31,470 SF |
| Winners                    | 35,094 SF |

| Princess Auto                     | 33,306 SF |
|-----------------------------------|-----------|
| PetSmart                          | 23,552 SF |
| Burger King                       | 3,641 SF  |
| Chucks Roadhouse Bar and<br>Grill | 4,483 SF  |
| Visions Electronics               | 11,182 SF |
| Crunch Fitness                    | 21,996 SF |
| Goemans Appliances                | 16,013 SF |
| Urban Barn                        | 6,454 SF  |
|                                   |           |