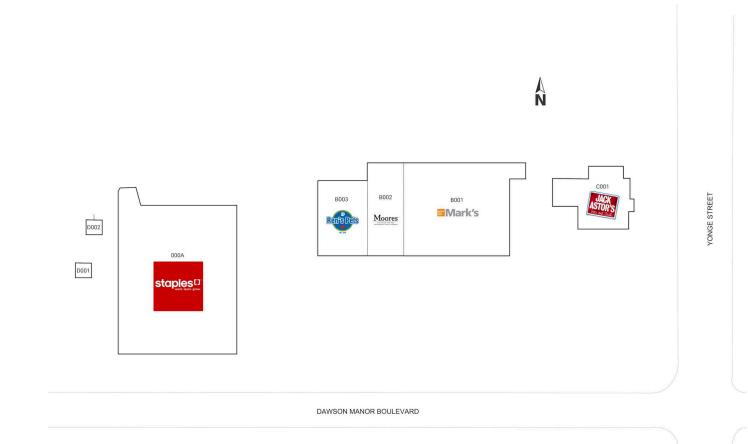

## **Site Plan**

## RioCan Dawson Manor

Newmarket, Ontario 75 Dawson Manor Blvd

Mackenzie Bigioni MBigioni@riocan.com 647-237-4386

Shadow Anchor

| 000A | Staples    | 27,446 SF | C001 | Jack Astor's Bar & Grill | 6,302 SF |
|------|------------|-----------|------|--------------------------|----------|
| B001 | Mark's     | 15,920 SF | D001 | Little Feet Montessori   | 2,864 SF |
| B002 | Moores     | 6,012 SF  | D002 | BWell                    | 2,224 SF |
| B003 | Ren's Pets | 5,953 SF  |      |                          |          |