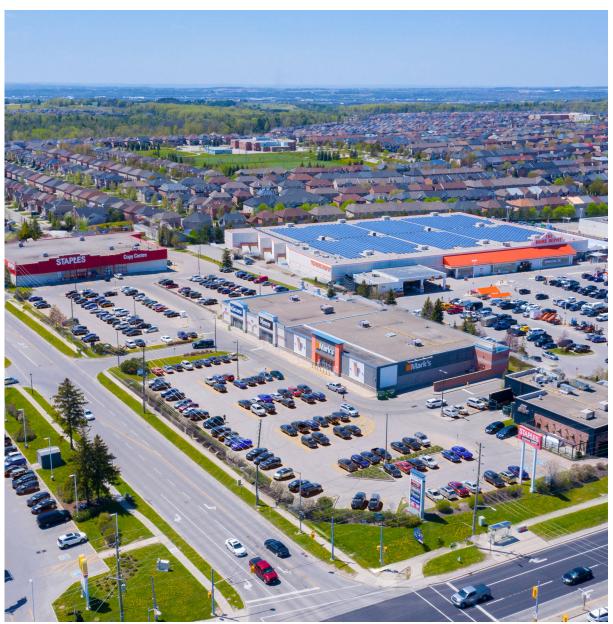

## RioCan Dawson Manor, Newmarket, Ontario

Located at the intersection of Yonge St. & Dawson Manor Boulevard in Newmarket, this unenclosed centre offers 7 units totalling 66,721 sq. ft featuring retailers such as Staples, Mark's Work Wearhouse, and Jack Astor's.