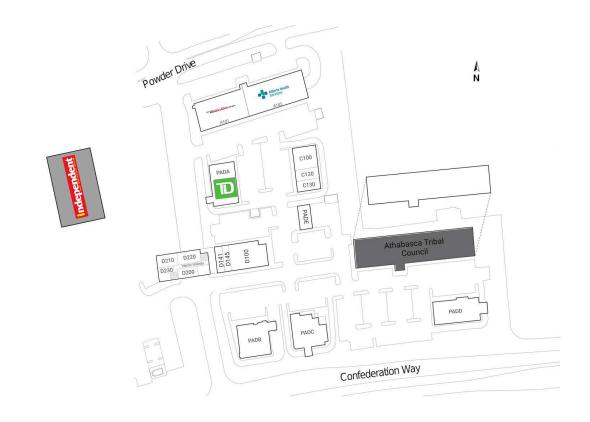

## **Site Plan**

## Timberlea Landing

Fort McMurray, Alberta 339 Powder Drive

Chris Conrod cconrod@riocan.com 403-444-2854

Shadow Anchor

| A101 | Your Dollar Store With More        | 7,191 SF | D210 | Timberlea Dental Clinic & Surgical | 2,099 SF |
|------|------------------------------------|----------|------|------------------------------------|----------|
| A102 | Alberta Health Services            | 9,860 SF | D220 | APTIM Services Canada Corp.        | 2,510 SF |
| C100 | KFC/Taco Bell                      | 3,129 SF | D230 | Available                          | 1,270 SF |
| C120 | Chopped Leaf                       | 1,552 SF | PADA | TD                                 | 5,984 SF |
| C130 | Booster Juice                      | 1,453 SF | PADB | Scotiabank                         | 6,000 SF |
| D100 | Bank of Montreal                   | 4,726 SF | PADC | Servus Credit Union                | 6,073 SF |
| D141 | Pizza 73                           | 1,200 SF | PADD | Available                          | 6,359 SF |
| D145 | Dr. Barber                         | 712 SF   | PADE | Jiffy Lube                         | 1,636 SF |
| D200 | Timberlea Dental Clinic & Surgical | 1,944 SF |      |                                    |          |