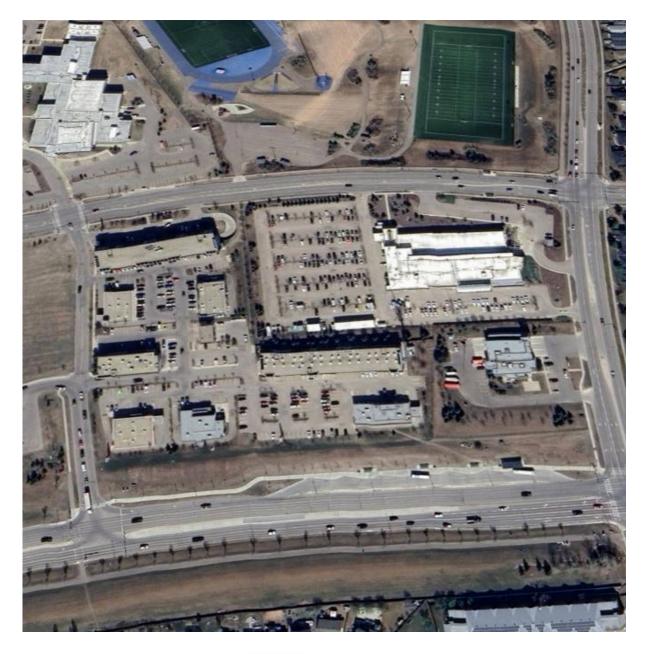

## Timberlea Landing, Fort McMurray, Alberta

Located at the intersection of Confederation Way & Millennium Drive in the highly sought after Timberlea area of Fort McMurray. This 104,307 sq. ft. mixed use retail/residential/office Centre with tenant's such as Your Dollar store with More, Bank of Montreal, TD Canada Trust and Timberlea Dental provides a mix of professional, retail and