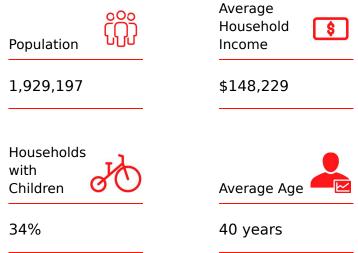

## All figures are within a 10 Km radius.

Source: All demographic information is Copyright 2025 by Environics Analytics (EA).