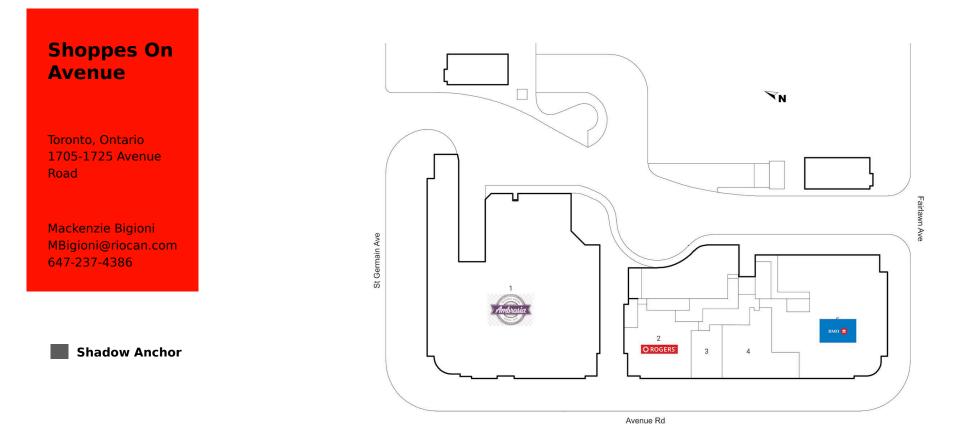

## **Site Plan**

| 1 2 | Ambrosia Natural Foods              | 11,400 SF | 4 | Prosthodontics on Avenue | 1,593 SF |
|-----|-------------------------------------|-----------|---|--------------------------|----------|
|     | Rogers                              | 1,651 SF  | 5 | Bank of Montreal         | 5,160 SF |
| 3   | Eisenhauer & Smith<br>Physiotherapy | 830 SF    |   |                          |          |

This site plan is presented solely for the purpose of identifying the approximate location and size of the building, and intended for use as a reference only. Ce plan de site est présenté uniquement dans le but d'identifier l'emplacement approximatif et la taille du bâtiment, et destiné à être utilisé comme référence seulement.