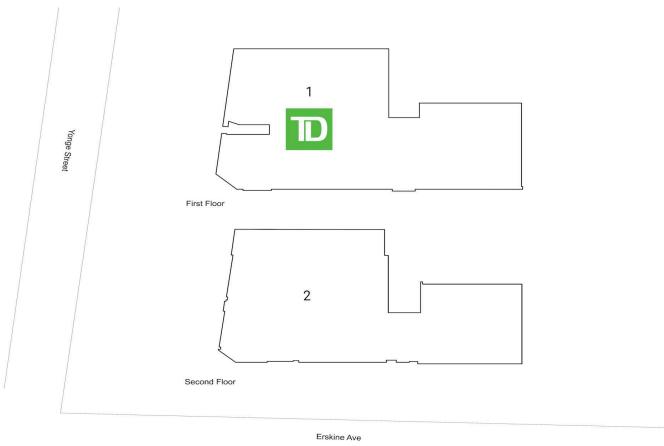

## **Site Plan**

## **2453 Yonge Street**

Toronto, Ontario 2453 Yonge Street Yonge and Erskine

**Howard Werger** hwerger@riocan.com 416-843-7204

**Shadow Anchor** 

4,624 SF TD TD 4,572 SF