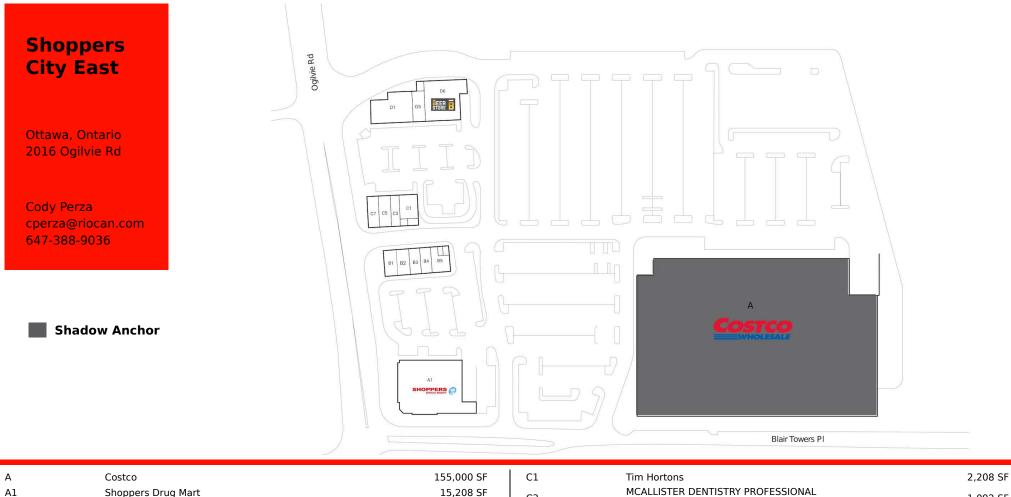

## Site Plan

| A  | CUSICO             | 155,000 5F | CI |                                   | 2,200 36 |
|----|--------------------|------------|----|-----------------------------------|----------|
| A1 | Shoppers Drug Mart | 15,208 SF  | C3 | MCALLISTER DENTISTRY PROFESSIONAL | 1,092 SF |
| B1 | Firehouse Subs     | 1,866 SF   | 65 | CORP.                             | 1,002 51 |
| B2 | Booster Juice      | 957 SF     | C5 | Pita Pit                          | 1,097 SF |
| B3 | Bar Burrito        | 1,242 SF   | C7 | A&W                               | 1,797 SF |
| B4 | Magicuts           | 1,241 SF   | D1 | CRUST & CRATE (OGILVIE) INC.      | 5,000 SF |
| B5 | Thai Express       | 1,551 SF   | D5 | Mr. Shawarma                      | 1,605 SF |
|    | ·                  |            | D6 | The Beer Store                    | 6,000 SF |
|    |                    |            |    |                                   |          |

This site plan is presented solely for the purpose of identifying the approximate location and size of the building, and intended for use as a reference only. Ce plan de site est présenté uniquement dans le but d'identifier l'emplacement approximatif et la taille du bâtiment, et destiné à être utilisé comme référence seulement.